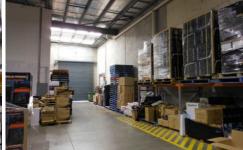

## Features:

- Includes office of approximately 236sqm
- Excellent internal warehouse clearance up 7.2m
- Container height roller door
- 12 onsite car spaces
- Hi-bay lighting

Outstanding location just of Wellington Road and Princes Highway and a short drive to the Monash Freeway.