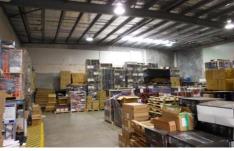

## Features:

- Includes office of approximately 236sqm
- Excellent internal warehouse clearance up 7.2m
- Container height roller door
- 12 onsite car spaces
- Hi-bay lighting

Outstanding location just of Wellington Road and Princes Highway and a short drive to the Monash Freeway.