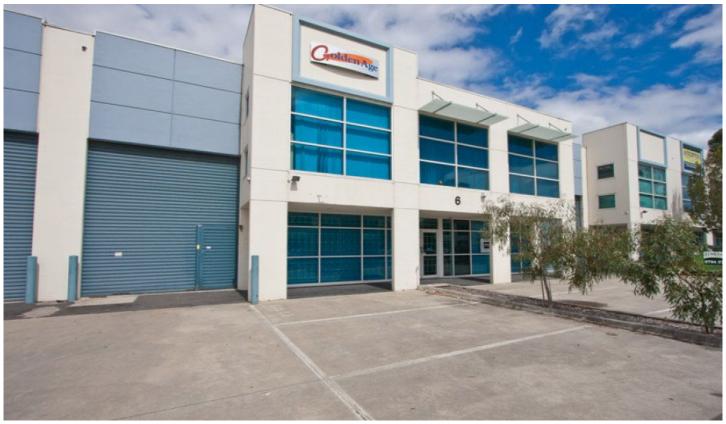

## 6/2-4 Sarton Road CLAYTON VIC

Quality Office Warehouse of approximately 570sqm in Clayton's most sought after industrial area.

## Features:

- Includes office of approximately 236sqm
- Excellent internal warehouse clearance up 7.2m
- Container height roller door
- 12 onsite car spaces
- Hi-bay lighting

Outstanding location just of Wellington Road and Princes Highway and a short drive to the Monash Freeway.