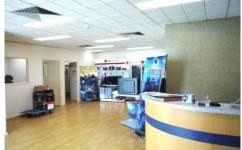

## Features:

- Includes office of approximately 236sqm
- Excellent internal warehouse clearance up 7.2m
- Container height roller door
- 12 onsite car spaces
- Hi-bay lighting

Outstanding location just of Wellington Road and Princes Highway and a short drive to the Monash Freeway.