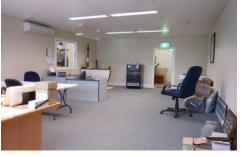

## 9/35 Garden Road CLAYTON VIC

High quality office warehouse of approximately 210sqm with an abundance of features including a bonus mezzanine of approximately 40sqm.

Office area of approximately 100sqm featuring:

\* Heating and cooling throughout

\* Energy efficient T5 lighting

\* Full CBUS and sensor lighting

\* Ground floor plactor coilings \$ #13;

\* Ground floor plaster ceilings

Warehouse features: & #13; & #13;