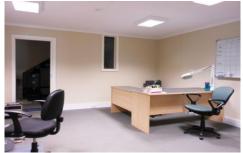

## 9/35 Garden Road CLAYTON VIC

High quality office warehouse of approximately 210sqm with an abundance of features including a bonus mezzanine of approximately 40sqm.

Office area of approximately 100sqm featuring:

\* Heating and cooling throughout

\* Energy efficient T5 lighting

\* Full CBUS and sensor lighting

\* Ground floor plactor coilings \$ #13;

\* Ground floor plaster ceilings

Warehouse features: & #13; & #13;