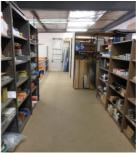

## 9/35 Garden Road CLAYTON VIC

High quality office warehouse of approximately 210sqm with an abundance of features including a bonus mezzanine of approximately 40sqm.

Office area of approximately 100sqm featuring:

\* Sealed walls and floors

Price : Make an Offer Building Size : 210 sqm

View: https://www.crabtrees.com.au/sale/vic/e

ast/clayton/commercial/industrial/58616

43