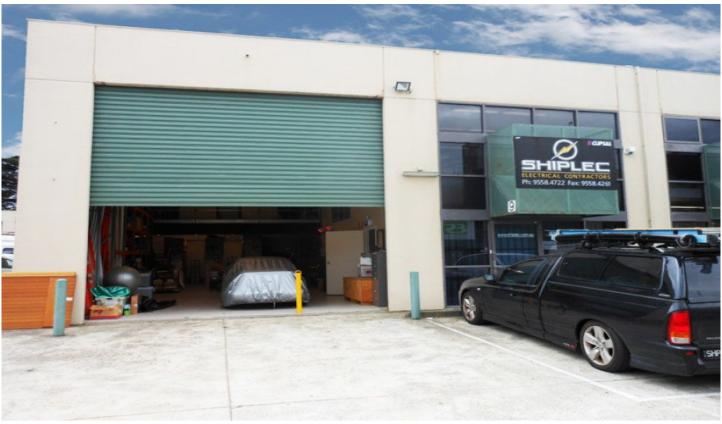

## 9/35 Garden Road CLAYTON VIC

High quality office warehouse of approximately 210sqm with an abundance of features including a bonus mezzanine of approximately 40sqm.

Office area of approximately 100sqm featuring:

\* Sealed walls and floors

Price : Make an Offer Building Size : 210 sqm

View: https://www.crabtrees.com.au/sale/vic/e

ast/clayton/commercial/industrial/58616

43