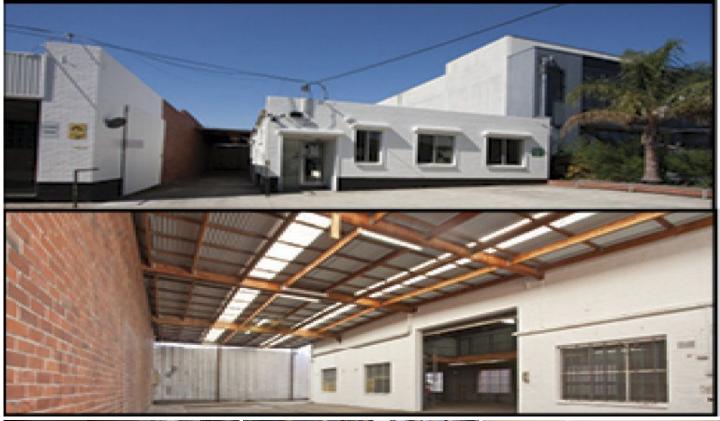

## 4 Park Road OAKLEIGH VIC

Fantastic opportunity to secure a versatile property in Oakleigh, features include:

- -Factory warehouse with good height and mezzanine
- -Roller door access
- -Secure side yard
- -Well appointed office with air conditioning and heating
- -Kitchenette and amenities

Agents in Conjunction

Crabtrees Real Estate Stuart Gill 0417 322 080 Chris McKenzie 0418 321 065 Savills Daniel Kelly 0411 330 203 Lynton Williams 0411 330 217 Price : \$660,000 Building Size : 286 sqm Land Size : 650 sqm