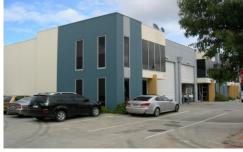

## 31/148 Chesterville Road CHELTENHAM VIC

This high quality Pellicano development is located in the tightly held Moorabbin Industrial Estate. The first floor office of this building has been separated to cater for two separate tenancies, allowing flexibility to be able to occupy the first floor office or re-let to a separate entity.

Building Features:

First Floor Office & Amenities - 88sqm Ground Floor Office & Amenities - 61sqm Warehouse - 216sqm Mezzanine - 26sqm TOTAL - 391sqm

- + Air conditioned offices
- + Superior ground & first floor open plan carpeted offices
- + Male & female toilets with seperate first floor toilet