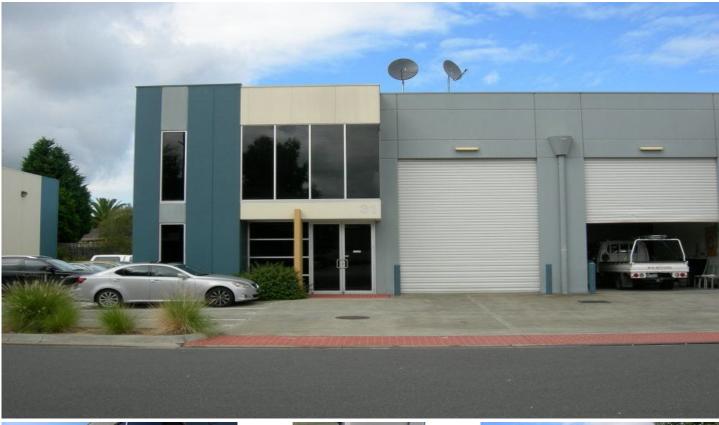

## 31/148 Chesterville Road CHELTENHAM VIC

This high quality Pellicano development is located in the tightly held Moorabbin Industrial Estate. The first floor office of this building has been separated to cater for two separate tenancies, allowing flexibility to be able to occupy the first floor office or re-let to a separate entity.

Building Features:

First Floor Office & Amenities - 88sqm Ground Floor Office & Amenities - 61sqm Warehouse - 216sqm Mezzanine - 26sqm TOTAL - 391sqm

- + Air conditioned offices
- + Superior ground & first floor open plan carpeted offices
- + Male & female toilets with seperate first floor toilet