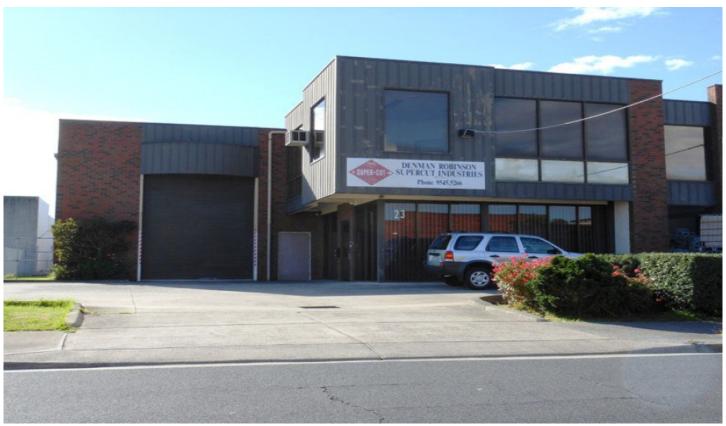

## 23 Manton Road OAKLEIGH VIC

Located close to North Road near the Huntingdale Road overpass is this hidden gem! Factory/warehouse of tilt slab/brick construction, this little beauty has it all!!

Features:

- + 455sqm\* in total
- + Land area of 723sqm
- + 2 level offices of 110sqm\*
- + Side yard/storage area
- + Container height roller door
- + Good internal clearance
- + 3 phase power
- + 6 car spaces
- + Good truck loading/unloading area
- + Close to major artetials