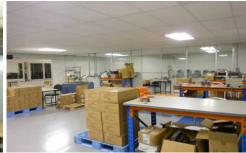

**&**#13;

- \* Warehouse internal clearance up to 6.3m approx
   &#13:
- \* Tilt panel door access to the warehouse 
   &#13:

\* Vacant possession

Great location close to Boundary Road, Centre Dandenong Road, Nepean Highway and Eastlink.