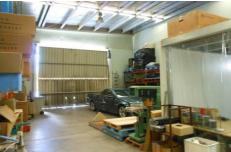

**&**#13;

- \* Warehouse internal clearance up to 6.3m approx
   &#13:
- \* Tilt panel door access to the warehouse 
   &#13:

\* Vacant possession

Great location close to Boundary Road, Centre Dandenong Road, Nepean Highway and Eastlink.