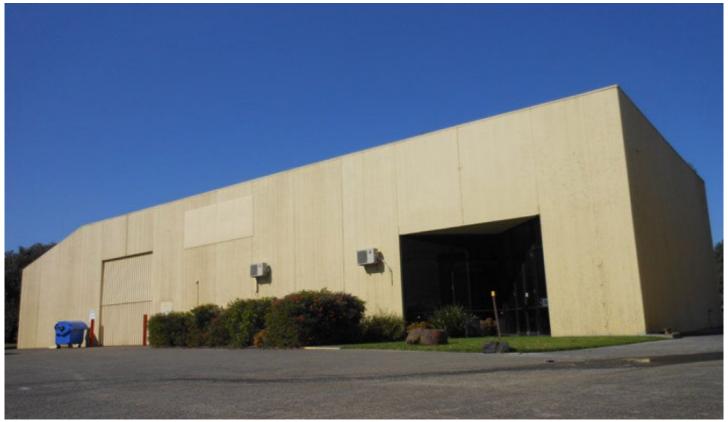

## 9 Fir Street DINGLEY VILLAGE VIC

Modern office warehouse of approximately 454sqm located in this secure building.

Features: & #13;

**&**#13;

\* Includes office of 55sqm approx with excellent natural light

**&**#13;

- \* Warehouse internal clearance up to 6.3m approx
   &#13:
- \* Tilt panel door access to the warehouse 
   &#13:

\* Vacant possession

Great location close to Boundary Road, Centre Dandenong Road, Nepean Highway and Eastlink.