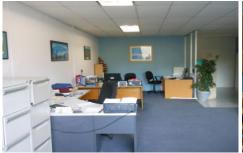

## 9 Fir Street DINGLEY VILLAGE VIC

Modern office warehouse of approximately 454sqm located in this secure building.

Features: & #13;

**&**#13;

\* Includes office of 55sqm approx with excellent natural light