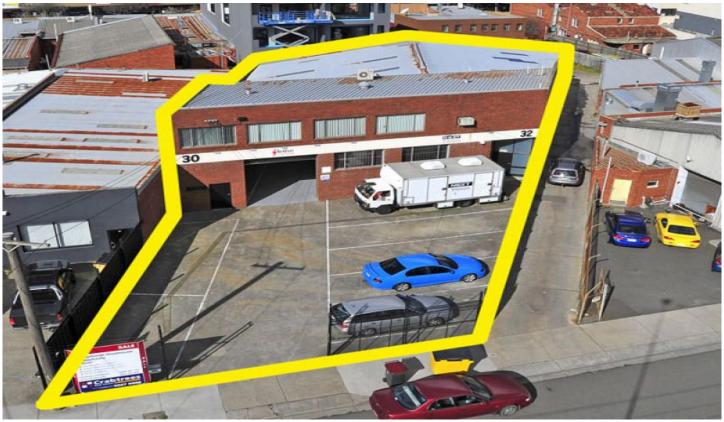

## 30-32 Warner Street HUNTINGDALE VIC

Auction Thursday 11th October 2012 at 1pm onsite.

Very well presented office warehouse of approximately 745sqm in this highly sought Huntingdale/Oakleigh location.

Price : Auction - Must be SOLD

**Building Size**: 745 sqm **Land Size**: 872 sqm

View : https://www.crabtrees.com.au/sale/vic/e

ast/huntingdale/commercial/industrial/58

61662