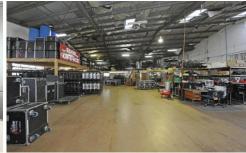

## Features include:

- \* Includes air-conditioned office of 206sqm approx
- \* Good internal clearance
- \* Potential rear lane access (STCA)
- \* Securely fenced front yard or space for 7 cars
- \* Bonus mezzanine of approximately 124sqm