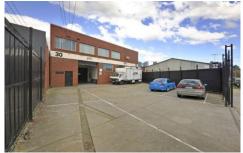

## 30-32 Warner Street HUNTINGDALE VIC

Auction Thursday 11th October 2012 at 1pm onsite.

Very well presented office warehouse of approximately 745sqm in this highly sought Huntingdale/Oakleigh location.

Price : Auction - Must be SOLD

**Building Size**: 745 sqm **Land Size**: 872 sqm

View : https://www.crabtrees.com.au/sale/vic/e

ast/huntingdale/commercial/industrial/58

61662