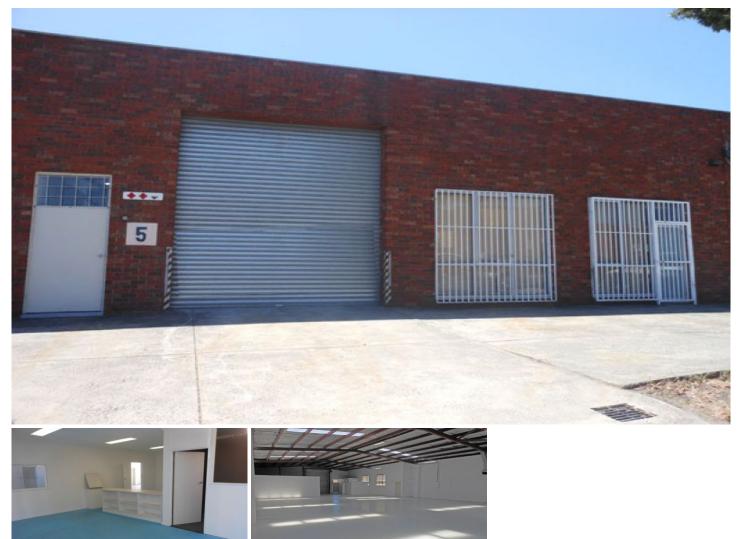

## **5 Meriton Place CLAYTON VIC**

Good brick factory/warehouse well located to Centre Road & Clayton Road with street frontage. 

- + Good internal clearance with new skylights
- + Freshly painted walls and floor
- + Automatic Roller door access
- + Open plan office/showroom
- + 3 phase power
- + Seperate male & female toilets
- + Onsite parking
- + Available now!

## &#13:

For further details and inspections contact: Stuart Gill 0417 322 080 Chris McKenzie 0418 321 065

| Price         | : POA        |
|---------------|--------------|
| Building Size | : 496 sqm    |
| View          | : https://ww |