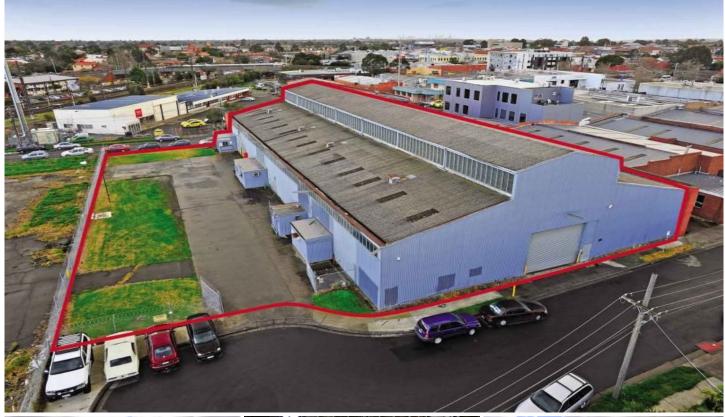

## 51 Regent Street OAKLEIGH VIC

Building 2208sqm Land 3386sqm

- \* Two street frontages
- \* Excellent factory warehouse height
- \* 3 large roller doors
- \* Securely fenced yard / carpark
- \* Zoning Industrial 1
- \* Great location close to Oakleigh Railway Station and Shopping Centre