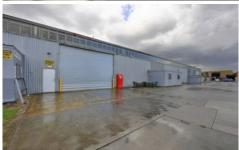

## 51 Regent Street OAKLEIGH VIC

Building 2208sqm Land 3386sqm

- \* Two street frontages
- \* Excellent factory warehouse height
- \* 3 large roller doors
- \* Securely fenced yard / carpark
- \* Zoning Industrial 1
- \* Great location close to Oakleigh Railway Station and Shopping Centre