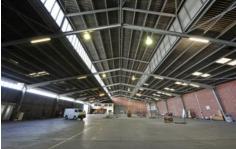

## 51 Regent Street OAKLEIGH VIC

Building 2208sqm Land 3386sqm

- \* Two street frontages
- \* Excellent factory warehouse height
- \* 3 large roller doors
- \* Securely fenced yard / carpark
- \* Zoning Industrial 1
- \* Great location close to Oakleigh Railway Station and Shopping Centre