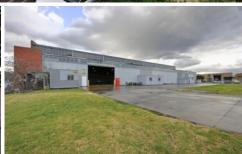

## 51 Regent Street OAKLEIGH VIC

Building 2208sqm Land 3386sqm

- \* Two street frontages
- \* Excellent factory warehouse height
- \* 3 large roller doors
- \* Securely fenced yard / carpark
- \* Zoning Industrial 1
- \* Great location close to Oakleigh Railway Station and Shopping Centre