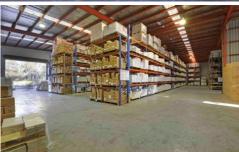

## 8-10 Plane Tree Avenue DINGLEY VILLAGE VIC

Quality office warehouse on TWO TITLES of approximately 1,700sqm ideally located just of Boundary Road and Centre Dandenong Road.

Features include:

- Two titles + dual entrances = great flexibility
- Includes new office of 232sqm approx
- High bright and clean warehouse of 1468 sqm approx
- 2 rear container height roller doors
- Excellent front and rear car parking for visitors and staff
- Lunchroom and ample staff amenities