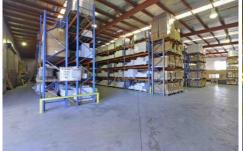

## 8-10 Plane Tree Avenue DINGLEY VILLAGE VIC

Quality office warehouse on TWO TITLES of approximately 1,700sqm ideally located just of Boundary Road and Centre Dandenong Road.

Features include:

- Two titles + dual entrances = great flexibility
- Includes new office of 232sqm approx
- High bright and clean warehouse of 1468 sqm approx
- 2 rear container height roller doors
- Excellent front and rear car parking for visitors and staff
- Lunchroom and ample staff amenities