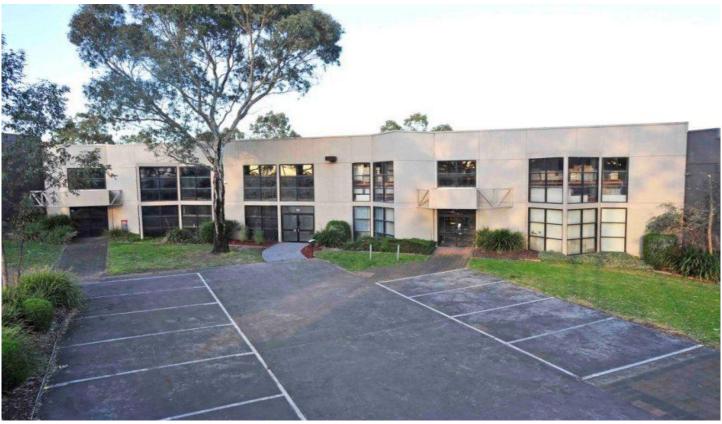

## 8-10 Plane Tree Avenue DINGLEY VILLAGE VIC

Quality office warehouse on TWO TITLES of approximately 1,700sqm ideally located just of Boundary Road and Centre Dandenong Road.

Features include:

- Two titles + dual entrances = great flexibility
- Includes new office of 232sqm approx
- High bright and clean warehouse of 1468 sqm approx
- 2 rear container height roller doors
- Excellent front and rear car parking for visitors and staff
- Lunchroom and ample staff amenities

Price : Contact Agent Building Size : 1700 sqm

/iew : https://www.crabtrees.com.au/sale/vic/s outh-east/dingley-village/commercial/ind

ustrial/5861697

Gavin Dumas (03) 95678888