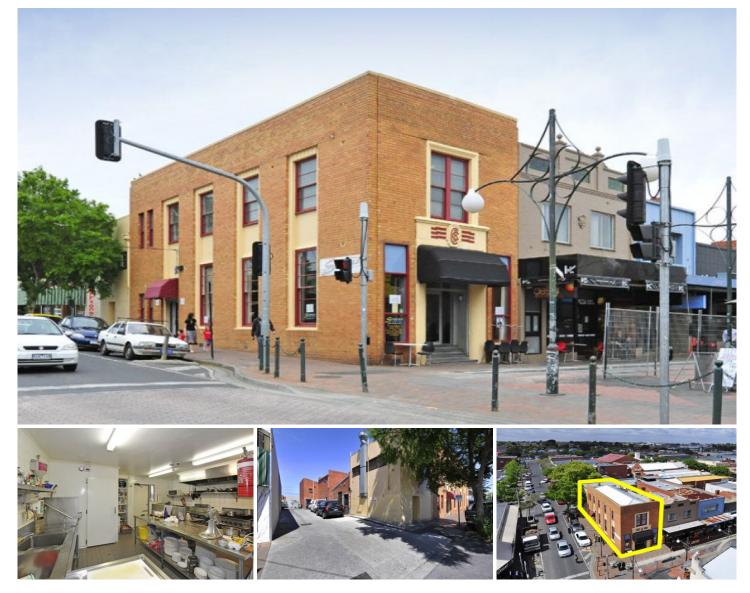

## 22 Eaton Street OAKLEIGH VIC

Auction Friday 7th December 2012 at 1pm onsite.

This is a very rare opportunity to secure an iconic building in Oakleigh's tightly held Eaton Mall.

The property is currently leased with 2 separate tenants on the following terms:

Ground Floor Lessee: Steve's Wine Bar Rental: \$52,000 per annum net Term: 2 years which commenced 1st July 2011 Further Term: One further term of 2 years

First Floor Lessee: OST Accounting Rental: \$31,500 per annum net

| Price         | : POA        |
|---------------|--------------|
| Building Size | : 280 sqm    |
| Land Size     | : 164 sqm    |
| View          | : https://wv |

2

164 sqm https://www.crabtrees.com.au/sale/vic/e ast/oakleigh/commercial/offices/586172