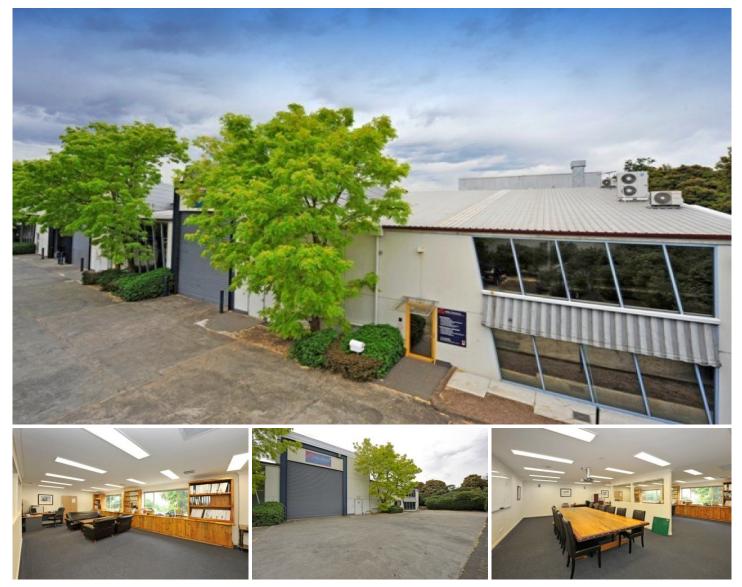

## 9/28 Ricketts Road MOUNT WAVERLEY VIC

Office warehouse in quality clean development in prestigous Ricketts Road presents a great opportunity for owner occupiers and investors alike and features:

- + Light modern air conditioned offices
- + Container height roller door
- + Well maintained inside & out
- + On site car parking
- + Offered at well below replacement cost

Contact Gavin Dumas 0411 878 423 Luke Pitcher 0417 055 578

: Call Agent Price Building Size : 1060 sqm View

: https://www.crabtrees.com.au/sale/vic/e ast/mount-waverley/commercial/industri al/5861727

**Gavin Dumas** (03) 95678888