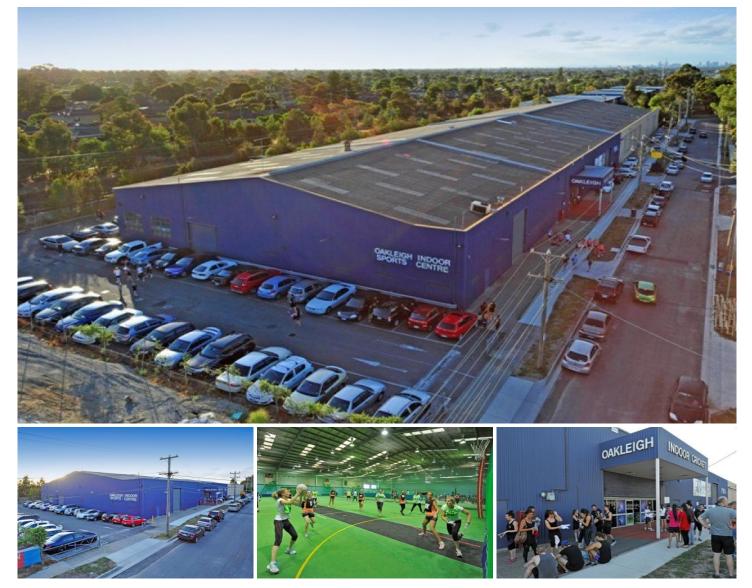

## **4 Railway Avenue OAKLEIGH VIC**

SALE BY EXPRESSIONS OF INTEREST Closing Wednesday 20th March

Great opportunity for the astute investor to secure this outstanding investment in central Oakleigh that features:

+ Long standing Tenant trading as Oakleigh Indoor Sports

+ 7 year lease from 1st August 2011 with one 7 year option period

- + Current returning \$244,873 + outgoings + GST
- + Annual rent increases
- + Land area 5175 sqm approx

Price : POA Building Size : 2789 sqm Land Size View

- : 5175 sqm

768

: https://www.crabtrees.com.au/sale/vic/e ast/oakleigh/commercial/industrial/5861

**Gavin Dumas** (03) 95678888

https://www.crabtrees.com.au