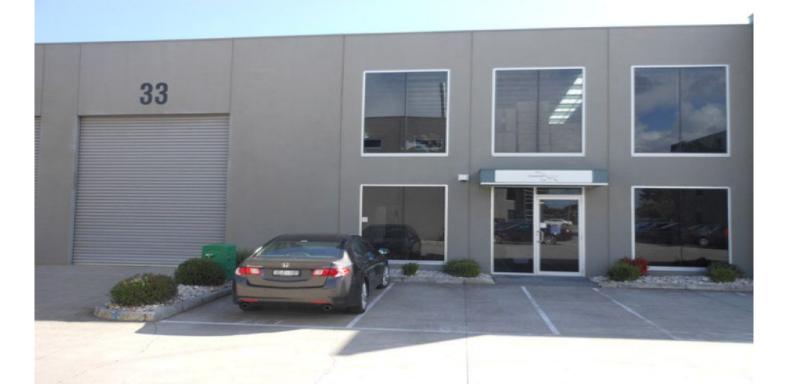

33 Keysborough Close (Fiveways Business Centre) KEYSBOROUGH VIC

## NEED MORE SPACE? NEAR NEW OFFICE/WAREHOUSE

\* Near new Buildings situated super close to Cheltenham Road, Springvale Road & Westall Extention.

- \* Motorised Roller Door access
- \* 3 On Site Car spaces
- \* 193m2 approximately of high clearance warehouse
- \* 34sqm approximately of office/showroom
- \* Bonus Mezzanine
- \* Shower facilities
- \* 'Within walking distance to officeworks & bunnings

Call your exclusive agent at Crabtrees Real Estate: Stuart Gill 0417 322 080 Andrew Loudon 0422 618 975

| Price         | : 342000  |
|---------------|-----------|
| Building Size | : 227 sqm |

View

 : 227 sqm
: https://www.crabtrees.com.au/sale/vic/s outh-east/keysborough/commercial/indu strial/5861778