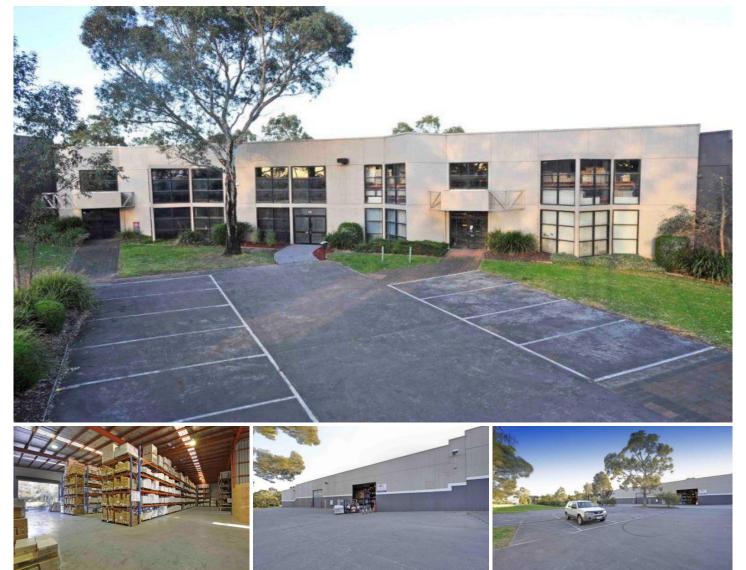

## 8-10 Plane Tree Avenue DINGLEY VILLAGE VIC

Quality office warehouse on TWO TITLES of approximately 1,700sqm ideally located just of Boundary Road and Centre Dandenong Road.

Features include:

- Two titles + dual entrances = great flexibility
- Includes new office of 232sqm approx
- High bright and clean warehouse of 1468 sqm approx
- 2 rear container height roller doors
- Excellent front and rear car parking for visitors and staff
- Lunchroom and ample staff amenities