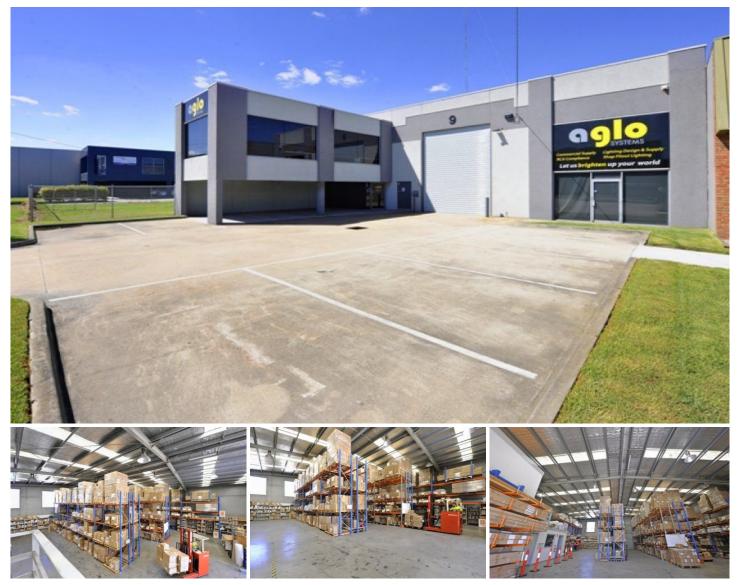

## 9 Jarrah Drive BRAESIDE VIC

Fantastic opportunity to acquire this modern tilt slab office / warehouse.

Features include:

+ Great location in central Braeside with easy access to Boundary Rd, Governor Road, EASTLINK and Nepean Hwy

+ High bright and very clean warehouse with excellent natural light

- + Freehold NO OWNERS CORPORATION FEES
- + LED high bay lighting throughout warehouse
- + Includes 117sqm off well appointed office over two levels

| Price         | : POA             |
|---------------|-------------------|
| Building Size |                   |
| Land Size     | : 1000 sqm        |
| View          | : https://www.cra |
| -             |                   |