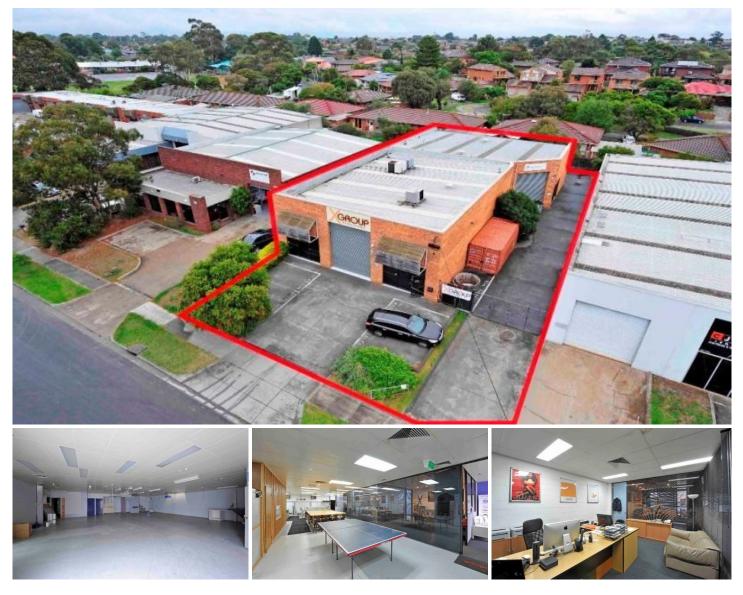

## 17 Shearson Crescent MENTONE VIC

Auction 30th May 2013 at 1pm onsite.

This is an exceptional opportunity for an owner occupier or investor to secure a quality constructed office warehouse which can be used as one building or as two separate premises.

Building Area - 490sqm approx Land Area - 1,049sqm approx

Features:

+ Front warehouse of approximately 258sqm with a rear warehouse of approximately 232sqm both featuring office area

+ Front and rear roller door access

Price: POABuilding Size: 490 sqmLand Size: 1049 sqmView: https://www

 https://www.crabtrees.com.au/sale/vic/b ayside/mentone/commercial/industrial/5 861818