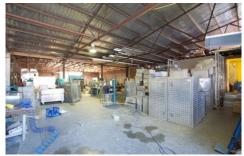

## 1607 Dandenong Road OAKLEIGH VIC

Highly exposed showroom / warehouse premises amongst high profile occupiers.

- \* Currently returning approx \$60,000 per annum net
- \* Five year lease from 19th Feb 2009
- \* Annual fixed rent increases of 3.5%
- \* Potential for future development
- \* Prominant location amoungst household names such as REPCO, NEWOAK Ford, Garry & Warren Smith, Chadstone Toyota, Middy's electrical, Tint A Car.

Contact Matthew Marenko 0409 355 123 or Gavin Dumas 0411 878 423

Price : Call Agent Building Size : 470 sqm Land Size : 677 sqm

View : https://www.crabtrees.com.au/sale/vic/e

ast/oakleigh/commercial/industrial/5861