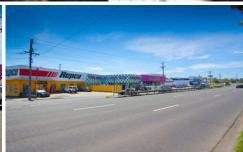

## 1607 Dandenong Road OAKLEIGH VIC

Highly exposed showroom / warehouse premises amongst high profile occupiers.

- \* Currently returning approx \$60,000 per annum net
- \* Five year lease from 19th Feb 2009
- \* Annual fixed rent increases of 3.5%
- \* Potential for future development
- \* Prominant location amoungst household names such as REPCO, NEWOAK Ford, Garry & Warren Smith, Chadstone Toyota, Middy's electrical, Tint A Car.

Contact Matthew Marenko 0409 355 123 or Gavin Dumas 0411 878 423

Price : Call Agent Building Size : 470 sqm Land Size : 677 sqm

View : https://www.crabtrees.com.au/sale/vic/e

ast/oakleigh/commercial/industrial/5861