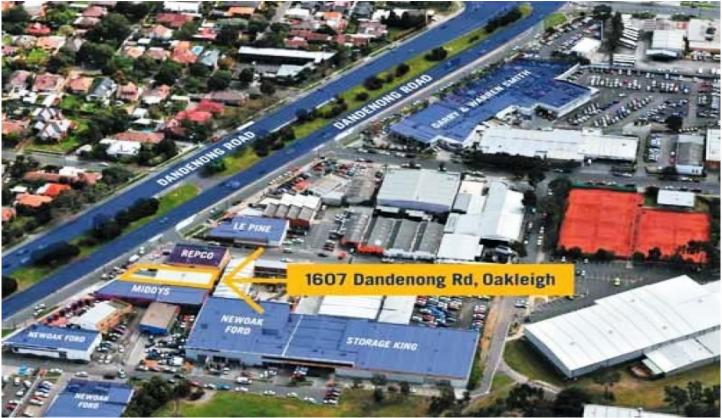

## 1607 Dandenong Road OAKLEIGH VIC

Highly exposed showroom / warehouse premises amongst high profile occupiers.

- \* Currently returning approx \$60,000 per annum net
- \* Five year lease from 19th Feb 2009
- \* Annual fixed rent increases of 3.5%
- \* Potential for future development
- \* Prominant location amoungst household names such as REPCO, NEWOAK Ford, Garry & Warren Smith, Chadstone Toyota, Middy's electrical, Tint A Car.

Contact Matthew Marenko 0409 355 123 or Gavin Dumas 0411 878 423

Price : Call Agent Building Size : 470 sqm Land Size : 677 sqm

View : https://www.crabtrees.com.au/sale/vic/e

ast/oakleigh/commercial/industrial/5861