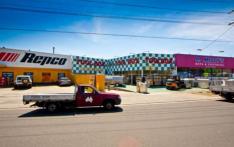

## 1607 Dandenong Road OAKLEIGH VIC

Highly exposed showroom / warehouse premises amongst high profile occupiers.

- \* Currently returning approx \$60,000 per annum net
- \* Five year lease from 19th Feb 2009
- \* Annual fixed rent increases of 3.5%
- \* Potential for future development
- \* Prominant location amoungst household names such as REPCO, NEWOAK Ford, Garry & Warren Smith, Chadstone Toyota, Middy's electrical, Tint A Car.

Contact Matthew Marenko 0409 355 123 or Gavin Dumas 0411 878 423

Price : Call Agent Building Size : 470 sqm Land Size : 677 sqm

View : https://www.crabtrees.com.au/sale/vic/e

ast/oakleigh/commercial/industrial/5861