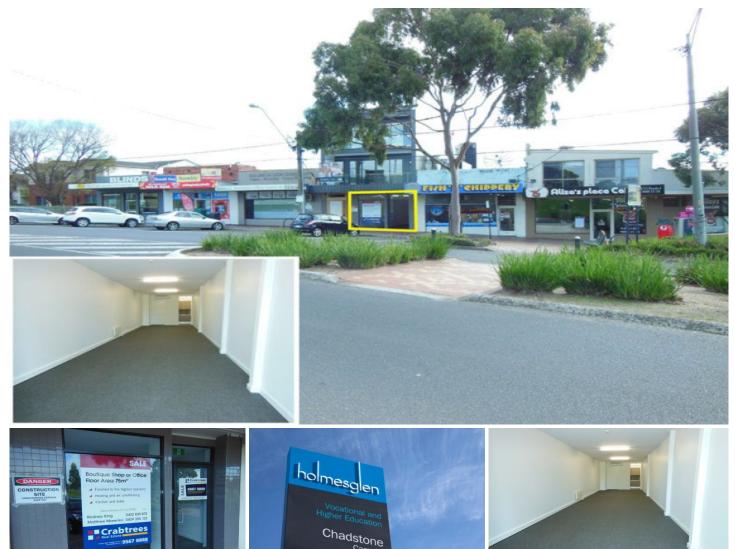

## 49 Batesford Road CHADSTONE VIC

On offer is a one off opportunity to secure a brand new shop or office.

The property features:

- + Open plan area of 75sqm approx
- + Tiled Kitchenette
- + Reverse cycle air-conditioning/heating
- + Fully carpeted
- + module skirting for future electrical adjustments
- + Fully tiled Bathroom
- + Zoned Commercial 1

The property is in a highly desirable location, positioned within the heart of residential suburbs located opposite Batesford reserve, with immediate access to local shops, schools, bus stop, Holmesglen train station, Holmesglen Tafe, and only minutes away from Chadstone Shopping

## Price Building Size : 75 sqm View

: Sale:\$325,000;Lease:\$22,500p/a

: https://www.crabtrees.com.au/sale/vic/e ast/chadstone/commercial/offices/58621 41