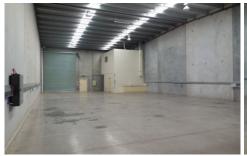

## **1A/4 Capital Court BRAESIDE VIC**

Modern office warehouse of approx 410sqm which includes first floor open plan office and excellent accessibility for trucks and deliveries.

Building features include:

- + Motorised roller door access
- + Very good internal warehouse height
- + Ground and first floor amenities (including shower)
- + First floor carpeted mezzanine office
- + Ample staff car parking

Located in quiet court with great access to Lower Dandenong Rd, Boundary Rd and Nepean Highway.