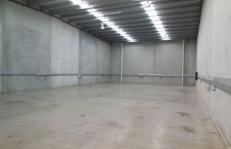

## **1A/4 Capital Court BRAESIDE VIC**

Modern office warehouse of approx 410sqm which includes first floor open plan office and excellent accessibility for trucks and deliveries.

Building features include:

- + Motorised roller door access
- + Very good internal warehouse height
- + Ground and first floor amenities (including shower)
- + First floor carpeted mezzanine office
- + Ample staff car parking

Located in quiet court with great access to Lower Dandenong Rd, Boundary Rd and Nepean Highway.