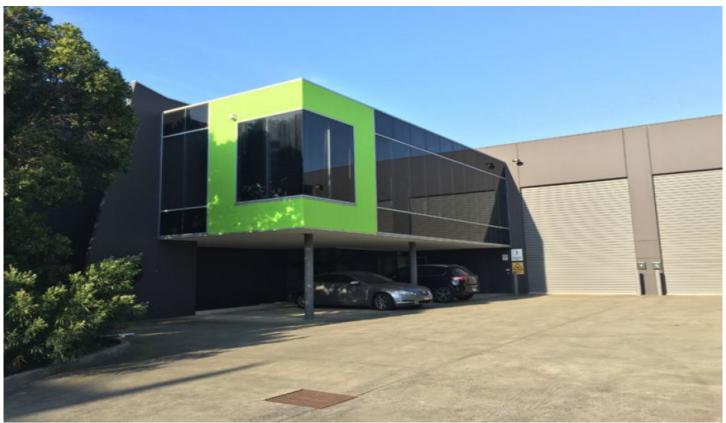

## **1A/4 Capital Court BRAESIDE VIC**

Modern office warehouse of approx 410sqm which includes first floor open plan office and excellent accessibility for trucks and deliveries.

Building features include:

- + Motorised roller door access
- + Very good internal warehouse height
- + Ground and first floor amenities (including shower)
- + First floor carpeted mezzanine office
- + Ample staff car parking

Located in quiet court with great access to Lower Dandenong Rd, Boundary Rd and Nepean Highway.