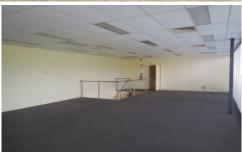

## **1A/4 Capital Court BRAESIDE VIC**

Modern office warehouse of approx 410sqm which includes first floor open plan office and excellent accessibility for trucks and deliveries.

Building features include:

- + Motorised roller door access
- + Very good internal warehouse height
- + Ground and first floor amenities (including shower)
- + First floor carpeted mezzanine office
- + Ample staff car parking

Located in quiet court with great access to Lower Dandenong Rd, Boundary Rd and Nepean Highway.