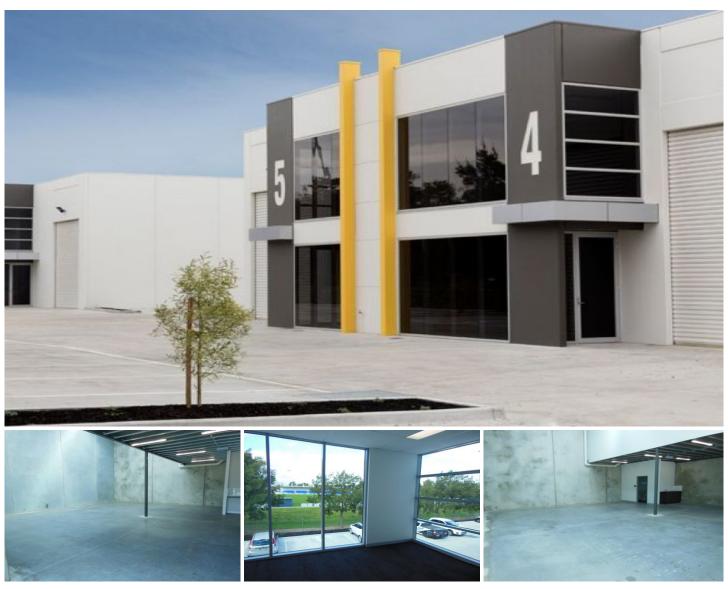

## 5/20 Edward Street OAKLEIGH VIC

Great opportunity to lease this magnificent new office warehouse of 193m2 with incredible views from the office over adjacent parklands. This won't last long!

## Features:

- + Total building area of 193m2\*
- + Includes first floor office of 61m2\*
- + Excellent warehouse height of 7 metres approx
- + Container height motorised roller door
- + Carpeted and air-conditioned first floor office
- + Adjacent parklands and soccer ground