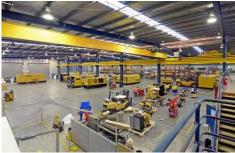

## 47-51 Westpool Drive HALLAM VIC

Crabtrees Real Estate are pleased to offer this corporate office warehouse that has 10 Tonne and 16 Tonne cranes.

## **Property Features:**

- + 10 Tonne crane & 16 Tonne crane with 6.2m hook height
- + Architecturally designed two level office of 601sqm comprising fitted boardroom, open plan and private office spaces
- + Warehouse office and amenities of 392sgm
- + High clearance warehousing of 2524sqm with height from 7.5m 8.5m
- + 5 x container height roller doors
- + Covered workshop area with mezzanine
- + Provision for wash bay with triple interceptor
- + 400 amps with 3 phase power outlets throughout
- + Alarmed and swipe card access throughout
- + Excellent staff amenity and ample onsite parking