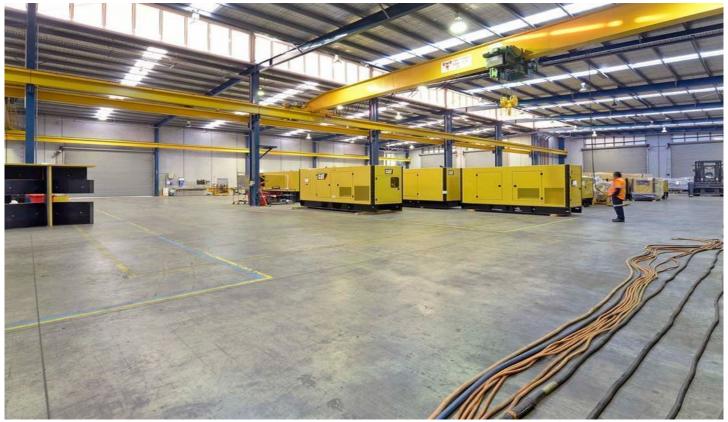

## 47-51 Westpool Drive HALLAM VIC

Crabtrees Real Estate are pleased to offer this corporate office warehouse that has 10 Tonne and 16 Tonne cranes.

## **Property Features:**

- + 10 Tonne crane & 16 Tonne crane with 6.2m hook height
- + Architecturally designed two level office of 601sqm comprising fitted boardroom, open plan and private office spaces
- + Warehouse office and amenities of 392sgm
- + High clearance warehousing of 2524sqm with height from 7.5m 8.5m
- + 5 x container height roller doors
- + Covered workshop area with mezzanine
- + Provision for wash bay with triple interceptor
- + 400 amps with 3 phase power outlets throughout
- + Alarmed and swipe card access throughout
- + Excellent staff amenity and ample onsite parking