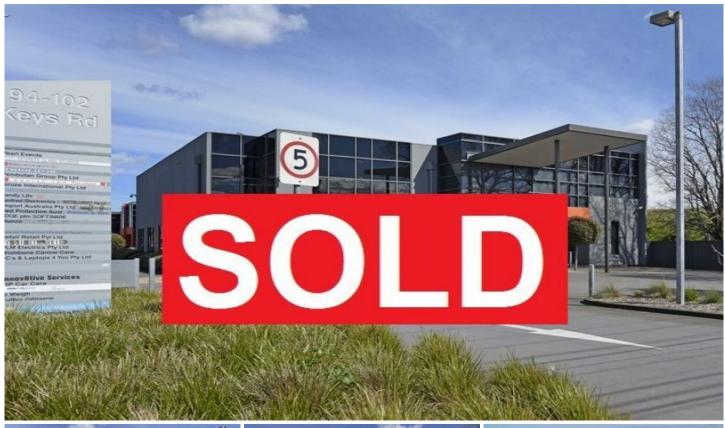

## 1/94-102 Keys Road MOORABBIN VIC

High quality office warehousing, food manufacturing or showroom facility located with frontage to Keys Road.

Price : SOLD MORE REQUIRED

Building Size: 692 sqm

View : https://www.crabtrees.com.au/sale/vic/b

ayside/moorabbin/commercial/offices/58

62517