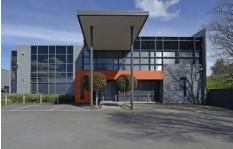

## Features:

- + Large clear span warehouse up to 6.8m\*
- + Modern first floor offices with high-end fit-out
- + Sealed floors and painted walls
- + High class bathroom and shower facilities
- + Container height motorised roller door access
- + Currently features a cool room with drainage and a food production area