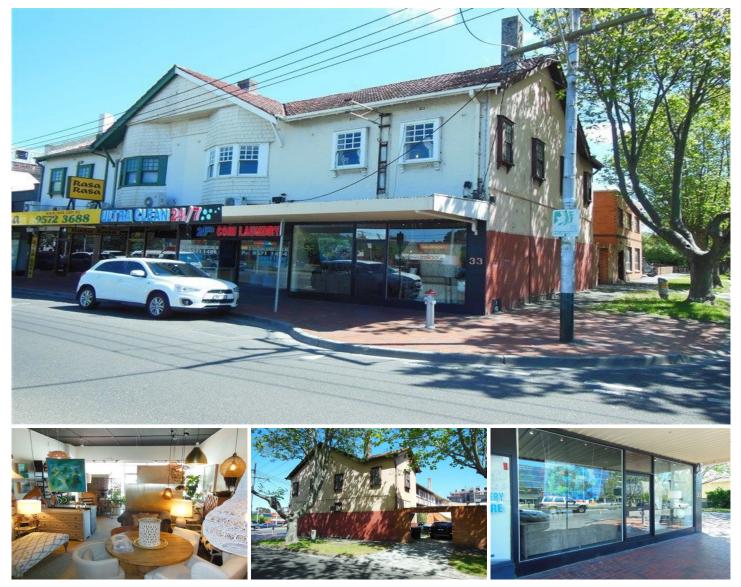

## 33 Waverley Road MALVERN EAST VIC

Vintage corner retail space & first floor office or three bedroom dwelling located with immediate access to Dandenong Road/Princes Highway.

Features include:

- + Ground floor office/retail space of 68sqm approx.
- + Polished floorboards throughout
- + First floor includes large lounge, kitchen/meals, 3 bedrooms & bathroom
- + Rear courtyard of 75sqm approx. ideal for car parking
- + 2 toilets and a shower/bath tub

| Price         | : annual  |
|---------------|-----------|
| Building Size | : 170 sqm |

View

: https://www.crabtrees.com.au/lease/vic/ east/malvern-east/commercial/retail/586 2540