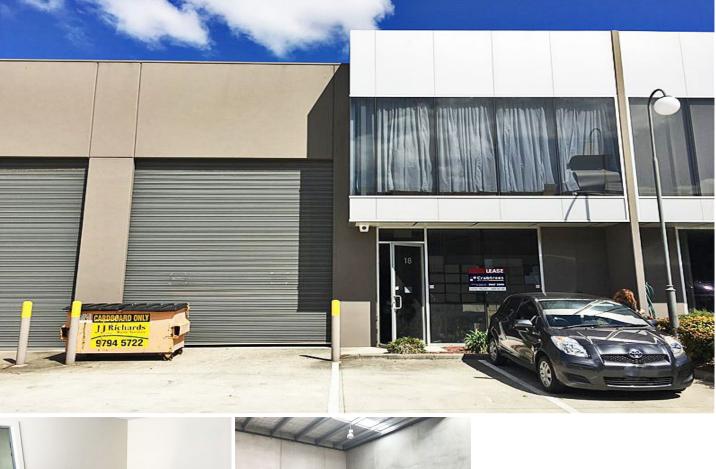

## 18/820 Princes Highway SPRINGVALE VIC

This office warehouse is located off Princes Highway approximately 3 minutes drive from East Link and the Monash Freeway.

**Property Features:** 

- + Excellent warehouse height (7.7m)
- + Great natural light
- + Bright and clean offices
- + Container height motorized roller door
- + On-site car parking
- + Bathroom and kitchenette Amenities