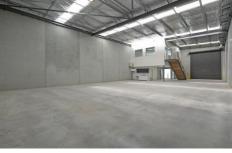

## Features:

- + 322sqm Office Warehouse
- + Includes first floor mezzanine office of 46sqm
- + Office areas are fully carpeted and air-conditioned throughout
- + Unisex disabled amenities, including shower with attached kitchenette