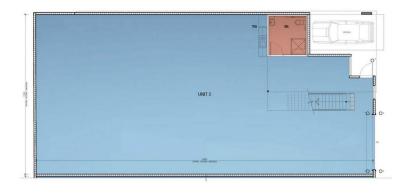

## 10

Price : Leased Building Size : 322 sqm

View: https://www.crabtrees.com.au/lease/vic/

east/notting-hill/commercial/industrial/58

62546

Luke Pitcher (03) 95678888

WAREHOUSE 3 PLAN SCALE: 150 @ 81 OFFICE 3 MEZZANINE PLAN SCALE: 1:50 @ 81

Proposed Office Warehouse Precision International MARKETING UNIT 3