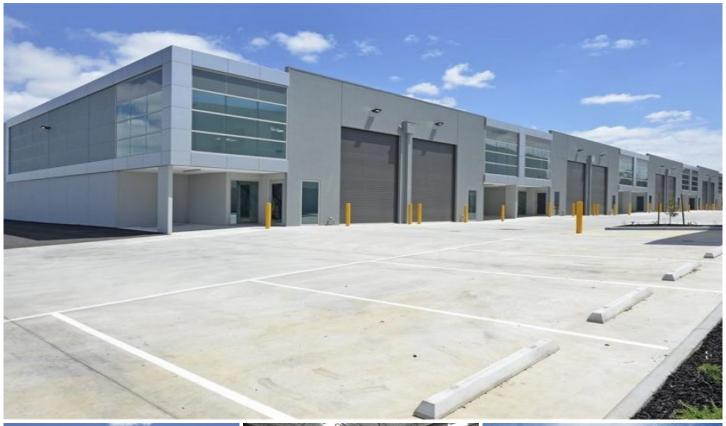

## 1/8 Precision Lane NOTTING HILL VIC

Brand new boutique office warehouse development currently under construction and due for completion late 2016.

Located only moments to the M1 freeway and surrounded by major international organisations such as Mercedes-Benz, NEC, Adidas & Monash University these buildings will impress!

## Features:

- + 322sqm Office Warehouse
- + Includes first floor mezzanine office of 46sqm
- + Office areas are fully carpeted and air-conditioned throughout
- + Unisex disabled amenities, including shower with attached kitchenette