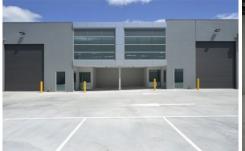

## Features:

- + 322sqm Office Warehouse
- + Includes first floor mezzanine office of 46sqm
- + Office areas are fully carpeted and air-conditioned throughout
- + Unisex disabled amenities, including shower with attached kitchenette

## 10

Price : Leased Building Size : 322 sqm

View: https://www.crabtrees.com.au/lease/vic/

east/notting-hill/commercial/industrial/58

62546

Luke Pitcher (03) 95678888

WAREHOUSE 3 PLAN SCALE: 150 @ 81 OFFICE 3 MEZZANINE PLAN SCALE: 1:50 @ 81