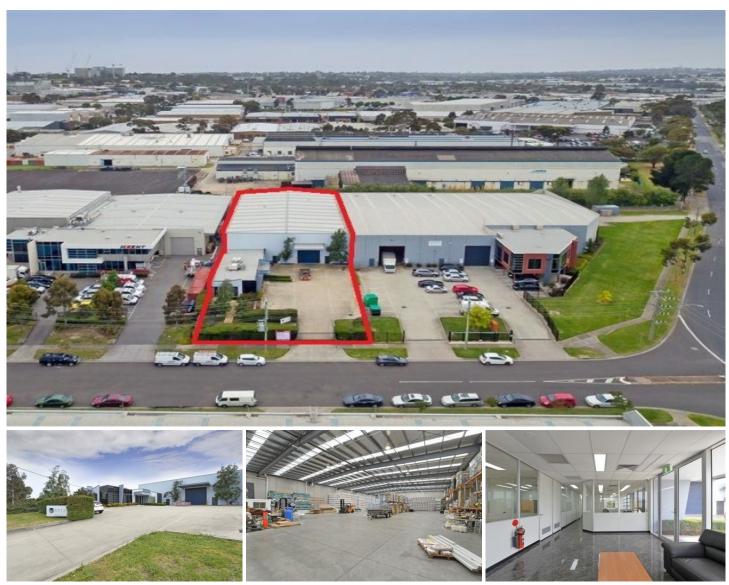

## **2 Torteval Place CLAYTON VIC**

Crabtrees are pleased to offer for lease this solid, near new office warehouse of 1,305sqm approx. centrally located in Clayton near the corner of McNaughton Rd just off Princes Highway.

## Features:

- + High clearance warehouse of 1,148sqm approx
- + Modern single level offices of 157sqm approx
- $\mbox{+}$  Offices include a reception, boardroom and a mix of offices and open plan
- + Kitchen and separate male & female facilities
- + Container height roller door

Price : UNDER OFFER

Building Size: 1305 sqm

**ew** : https://www.crabtrees.com.au/lease/vic/ east/clayton/commercial/industrial/5862

547