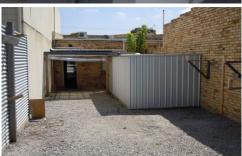

## 1040A North Road BENTLEIGH EAST VIC

This Office/retail premises is located on the busy North Road, opposite from notable business' such as: McDonalds and BP.

Property features:

- + Flexible showroom/office of approx. 80sqm
- + High exposure with massive amounts of daily passing traffic
- + Rear yard accessed via laneway with shed for bonus storage
- + Boardroom or separate office
- + Toilet and kitchen amenities
- + Secure roller door access