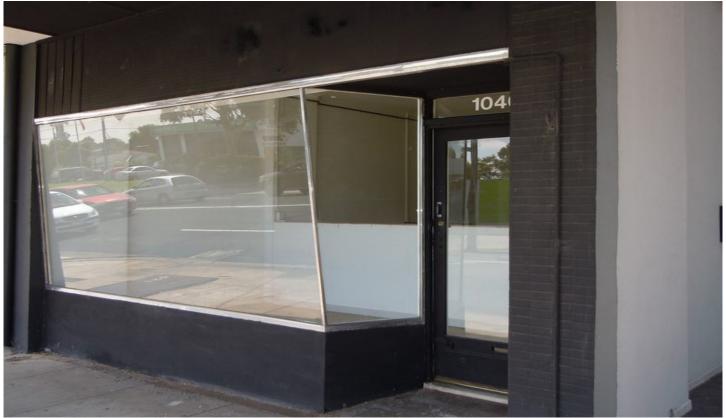

## 1040A North Road BENTLEIGH EAST VIC

This Office/retail premises is located on the busy North Road, opposite from notable business' such as: McDonalds and BP.

Property features:

- + Flexible showroom/office of approx. 80sqm
- + High exposure with massive amounts of daily passing traffic
- + Rear yard accessed via laneway with shed for bonus storage
- + Boardroom or separate office
- + Toilet and kitchen amenities
- + Secure roller door access