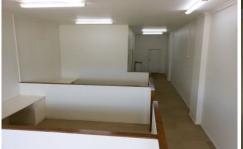

## 1040A North Road BENTLEIGH EAST VIC

This Office/retail premises is located on the busy North Road, opposite from notable business' such as: McDonalds and BP.

Property features:

- + Flexible showroom/office of approx. 80sqm
- + High exposure with massive amounts of daily passing traffic
- + Rear yard accessed via laneway with shed for bonus storage
- + Boardroom or separate office
- + Toilet and kitchen amenities
- + Secure roller door access