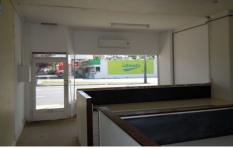

## 1040A North Road BENTLEIGH EAST VIC

This Office/retail premises is located on the busy North Road, opposite from notable business' such as: McDonalds and BP.

Property features:

- + Flexible showroom/office of approx. 80sqm
- + High exposure with massive amounts of daily passing traffic
- + Rear yard accessed via laneway with shed for bonus storage
- + Boardroom or separate office
- + Toilet and kitchen amenities
- + Secure roller door access