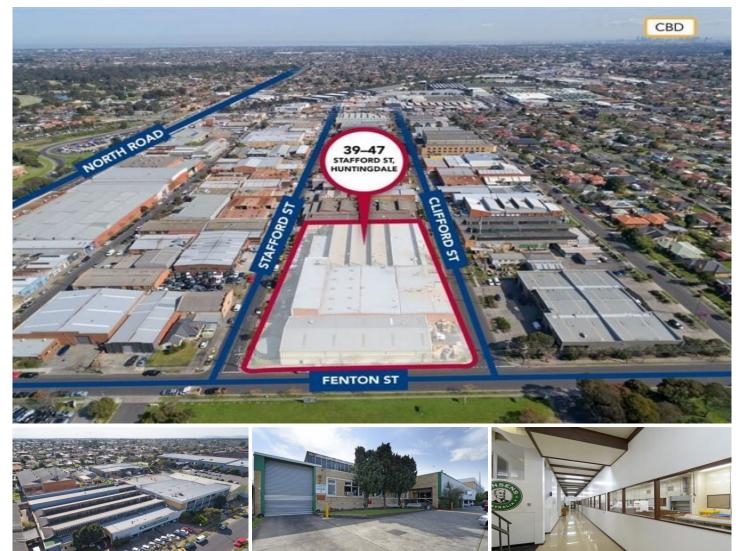

## **39-47 Stafford Street Huntingdale VIC**

This quality factory/warehouse facility is extremely well located in the heart of the tightly held Huntingdale Industrial precinct, only a stones throw from Huntingdale railway station and shopping strip.

## Features:

- + Includes office amenities
- + Includes factory warehouse
- + Substantial cool room / production area
- + Large freezers (-20 degrees)
- + Multiple roller doors

39 🖨

Price Building Size : 6295 sqm Land Size