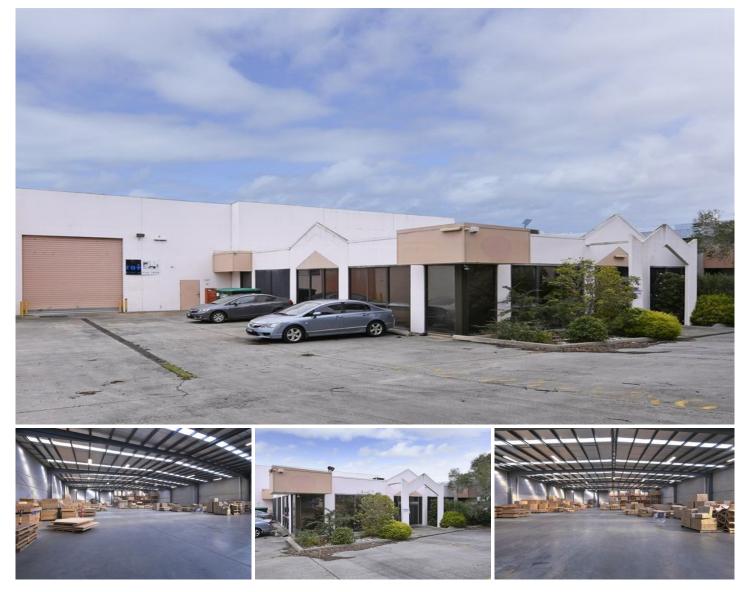

## 20 Summit Road NOBLE PARK VIC

Superbly located, just off Browns Road and moments to Princes Highway and Eastlink, is this rare opportunity to a versatile office warehouse in the tightly held industrial pocket of Noble Park.

Featuring;

- + Total building area of 1606sqm
- + Including 1356sqm of warehouse with excellent internal clearance up to 7m
- + 250sqm of partitioned offices with carpets and air-conditioning throughout
- + Well appointed amenities including large kitchen/tea room