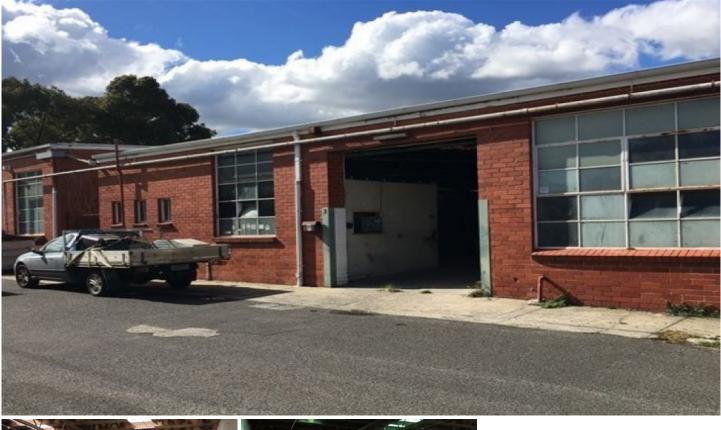

## 2/67 Whiteside Road CLAYTON VIC

Situated off Whiteside Road, is the perfect mancave, starting investment or storage solution. Close to the Clayton shopping precinct and Clayton train and bus station.

Property Features:

- +Versatile factory warehouse
- +Good natural light
- +3 phase power
- +Automatic roller door
- +Toilet and Kitchenette facilities

## Price : CONTACT AGENT Building Size : 295 sqm

View

: https://www.crabtrees.com.au/sale/vic/e ast/clayton/commercial/industrial/58627 67

https://www.crabtrees.com.au Crabtrees Real Estate is built on history, reputation and expertise. We offer a level of knowledge others can't m