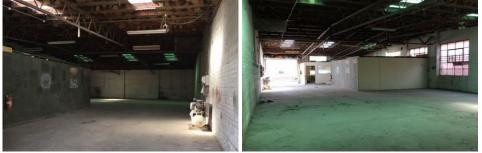

Property Features:

- +Versatile factory warehouse
- +Good natural light
- +3 phase power
- +Automatic roller door
- +Toilet and Kitchenette facilities

## Price : CONTACT AGENT Building Size : 295 sqm

View

: https://www.crabtrees.com.au/sale/vic/e ast/clayton/commercial/industrial/58627 67

https://www.crabtrees.com.au Crabtrees Real Estate is built on history, reputation and expertise. We offer a level of knowledge others can't m