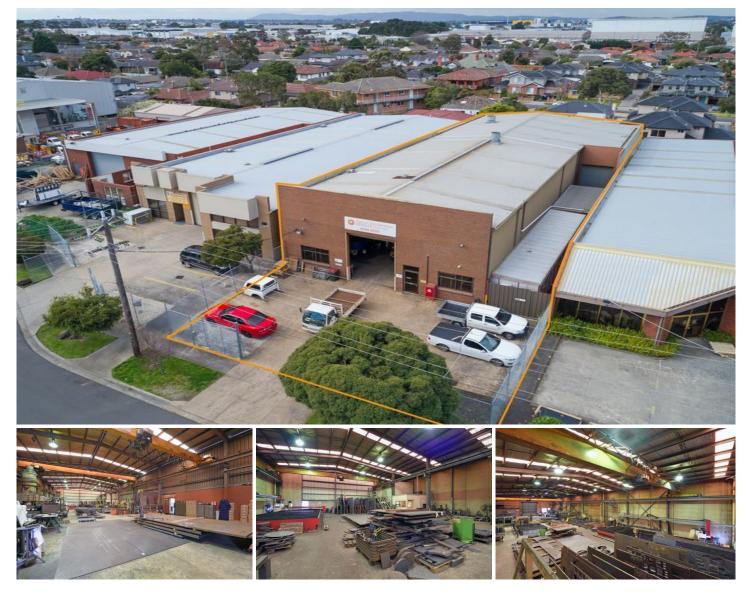

## 26-30 Bendix Drive CLAYTON VIC

This high clearance factory warehouse with cranes is well located off Carinish Road, near Centre Road and in close proximity to Clayton Road and Princes Hwy.

From this central location you are close by to Clayton's retail strip, railway station and Monash Medical Centre.

**Property Features:** 

- + High factory warehouse of 743m2
- + Two heavy duty cranes (4 tonne and 5 tonne)
- + Heavy power supply
- + Large securely fenced car park/yard

| Price         | : Co  |
|---------------|-------|
| Building Size | : 793 |
| Land Size     | : 119 |