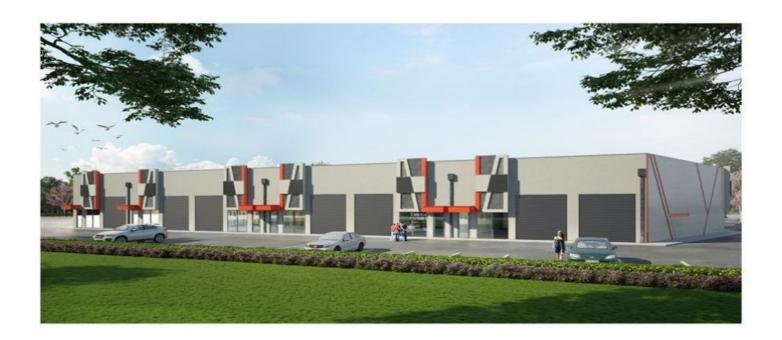

## 11/57-59 Whiteside Road CLAYTON SOUTH VIC

Park Lane will feature 7 brand new warehouses right in the heart of Clayton South's highly sought after industrial precinct.

- + Prices from \$465,500 + GST
- + Rents from \$440 per week
- + Warehouses from 197sqm 226sqm

## All warehouses feature:

- + 3 allocated car spaces each
- + 3 phase power
- + Kitchenette facilities
- + Amenities with a shower
- + Container height roller doors
- + Signage provision to the front of each unit
- ++ Purchase before 30th June 2017 and take advantage of