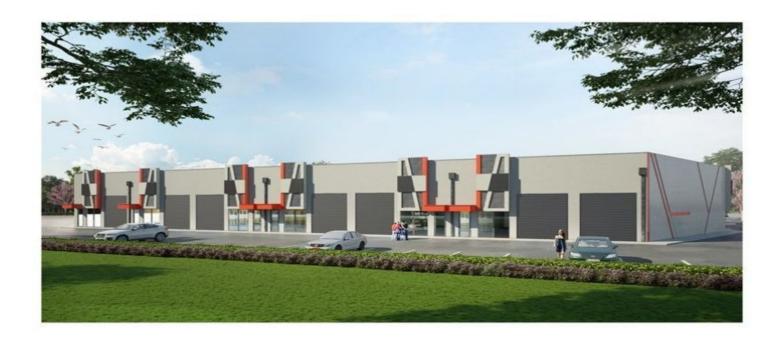

## 8/57-59 Whiteside Road CLAYTON SOUTH VIC

Park Lane will feature 7 brand new warehouses right in the heart of Clayton South's highly sought after industrial precinct.

- + Prices from \$465,500 + GST
- + Rents from \$440 per week
- + Warehouses from 197sqm 226sqm

## All warehouses feature:

- + 3 allocated car spaces each
- + 3 phase power
- + Kitchenette facilities
- + Amenities with a shower
- + Container height roller doors
- + Signage provision to the front of each unit
- ++ Purchase before 30th June 2017 and take advantage of