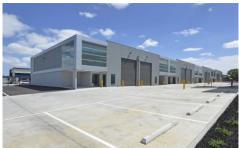

## 6/1-8 Precision Lane NOTTING HILL VIC

Brand new boutique office warehouse development now complete and ready for occupancy.

Located only moments to the M1 freeway and surrounded by major international organisations such as Mercedes-Benz, NEC, Adidas & Monash University these buildings will impress!

## Features:

- + 8 office warehouses
- + Includes first floor mezzanine office
- + Office areas are fully carpeted and air-conditioned throughout
- + Unisex disabled amenities, including shower with attached kitchenette