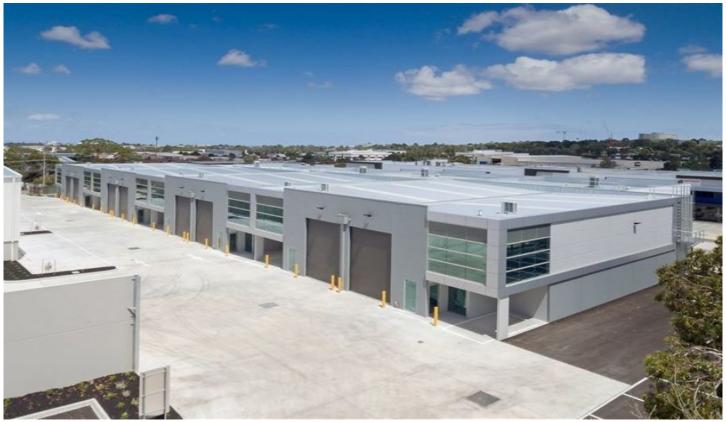

## 6/1-8 Precision Lane NOTTING HILL VIC

Brand new boutique office warehouse development now complete and ready for occupancy.

Located only moments to the M1 freeway and surrounded by major international organisations such as Mercedes-Benz, NEC, Adidas & Monash University these buildings will impress!

## Features:

- + 8 office warehouses
- + Includes first floor mezzanine office
- + Office areas are fully carpeted and air-conditioned throughout
- + Unisex disabled amenities, including shower with attached kitchenette