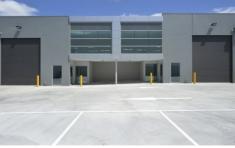

## 6/1-8 Precision Lane NOTTING HILL VIC

Brand new boutique office warehouse development now complete and ready for occupancy.

Located only moments to the M1 freeway and surrounded by major international organisations such as Mercedes-Benz, NEC, Adidas & Monash University these buildings will impress!

## Features:

- + 8 office warehouses
- + Includes first floor mezzanine office
- + Office areas are fully carpeted and air-conditioned throughout
- + Unisex disabled amenities, including shower with attached kitchenette