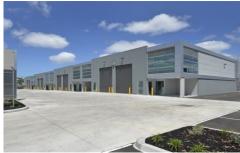

## 6/1-8 Precision Lane NOTTING HILL VIC

Brand new boutique office warehouse development now complete and ready for occupancy.

Located only moments to the M1 freeway and surrounded by major international organisations such as Mercedes-Benz, NEC, Adidas & Monash University these buildings will impress!

## Features:

- + 8 office warehouses
- + Includes first floor mezzanine office
- + Office areas are fully carpeted and air-conditioned throughout
- + Unisex disabled amenities, including shower with attached kitchenette