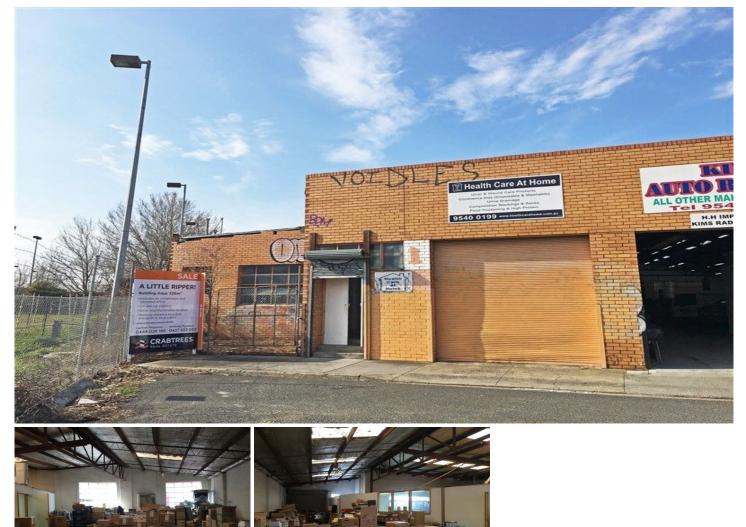

## 1 Carinish Road OAKLEIGH SOUTH VIC

This factory warehouse is located off North Road, providing direct access to the south eastern corridor of Melbourne.

**Property Features:** 

- + Includes air conditioned and carpeted office
- + On-site car parking
- + Kitchenette and toilet facilities
- + Good Natural Light
- + Bonus storage area
- + Walking distance to public transport & local cafes

| Price                | : \$520,000                 |
|----------------------|-----------------------------|
| <b>Building Size</b> | : 328 sqm                   |
| View                 | : https://www.crabtrees.cor |