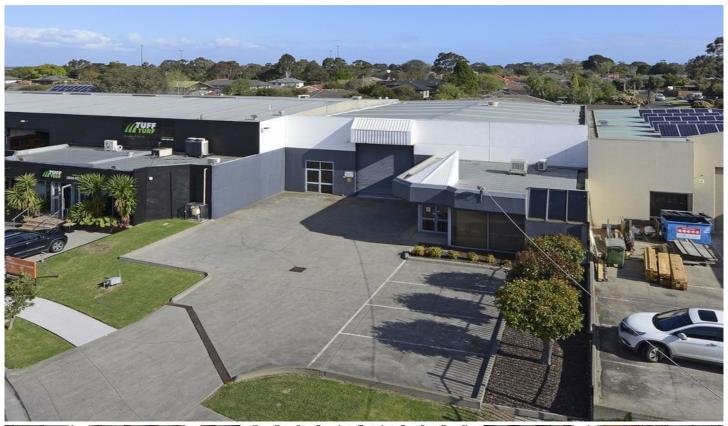

## **45 Shearson Crescent MENTONE VIC**

This modern facility is located in a niche and popular pocket of Mentone, on Shearson Crescent.

From this location you are in close proximity to Moorabbin DFO, Moorabbin Airport, Eastlink, Boundary Road, Nepean HWY and Centre Dandenong Road, providing excellent access to the south eastern corridor of Melbourne.

**Property Features:** 

- + Well presented office of approx 60m2
- + Clear span warehouse of approx 540m2
- + Good warehouse height and an abundance of natural light

**Price** : SOLD prior to Auction

**Building Size**: 600 sqm **Land Size**: 1100 sqm