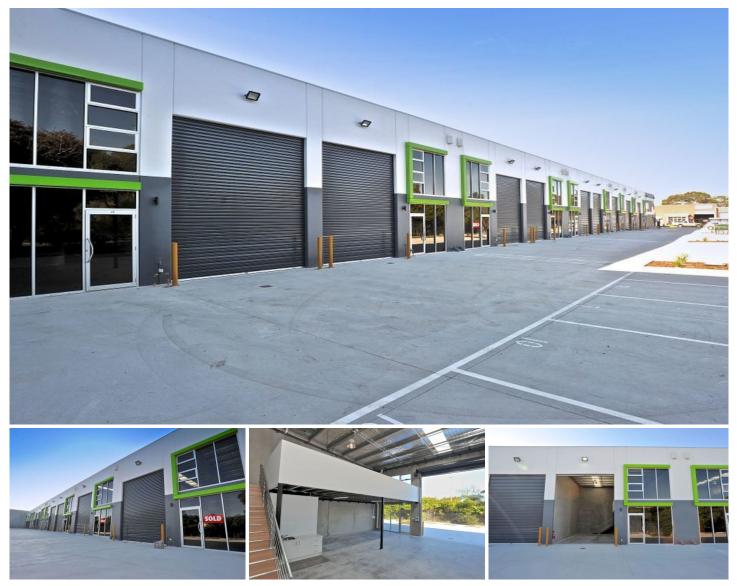

## 10/1 Graham Road CLAYTON SOUTH VIC

1 Graham Road comprises 10 high clearance office warehouses secured by an electronic security gate at the main entry.

With only 1 unit left, these will not be around for long!

Features:

- + 81.5sqm warehouse
- + 40sqm mezzanine for storage or office
- + High clearance roller door
- + Unisex disabled toilets
- + 2 car spaces

Book your inspection today!

Crabtrees Real Estate is built on history, reputation and