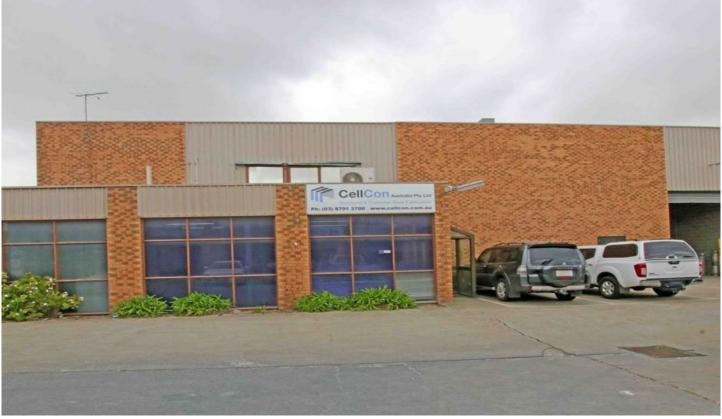

## 1/22-24 Rhur Street DANDENONG SOUTH VIC

DEADLINE PRIVATE SALE CLOSING WEDNESDAY 1st NOVEMBER 2017 AT 4PM

Offered to the market for the first time in almost 20 years, is this solid brick factory with a quality tenant in place.

Price : CONTACT AGENT Building Size : 1250 sqm

Guilding Size . 1250 Squ

: https://www.crabtrees.com.au/sale/vic/s outh-east/dandenong-south/commercial/

industrial/5862846

Megan Miles 0401 288 800