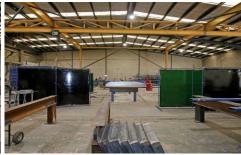

## 1/22-24 Rhur Street DANDENONG SOUTH VIC

DEADLINE PRIVATE SALE CLOSING WEDNESDAY 1st NOVEMBER 2017 AT 4PM

Offered to the market for the first time in almost 20 years, is this solid brick factory with a quality tenant in place.