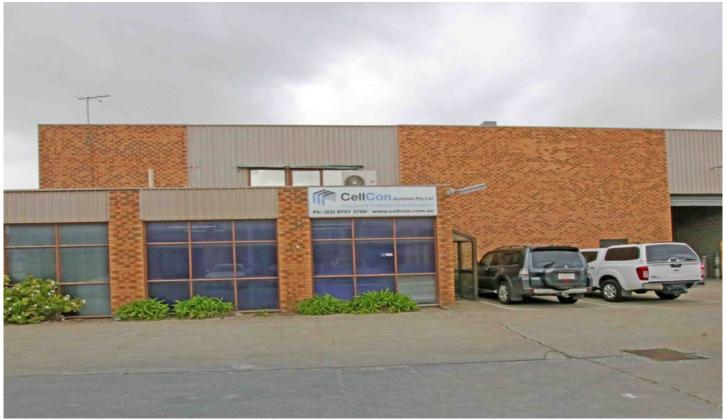

## 1/22-24 Rhur Street DANDENONG SOUTH VIC

DEADLINE PRIVATE SALE CLOSING WEDNESDAY 1st NOVEMBER 2017 AT 4PM

Offered to the market for the first time in almost 20 years, is this solid brick factory with a quality tenant in place.