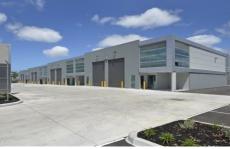

## 5/1-8 Precision Lane NOTTING HILL VIC

Only number 5 remains!!

Brand new boutique office warehouse development now complete and ready for occupancy.

Located only moments to the M1 freeway and surrounded by major international organisations such as Mercedes-Benz, NEC, Adidas & Monash University these buildings will impress!

## Features:

- + 8 office warehouses
- + Includes first floor mezzanine office
- + Office areas are fully carpeted and air-conditioned throughout

**Price**: \$870,000 / \$52,000

Building Size : 323 sqm

View : https://www.crabtrees.com.au/sale/vic/e