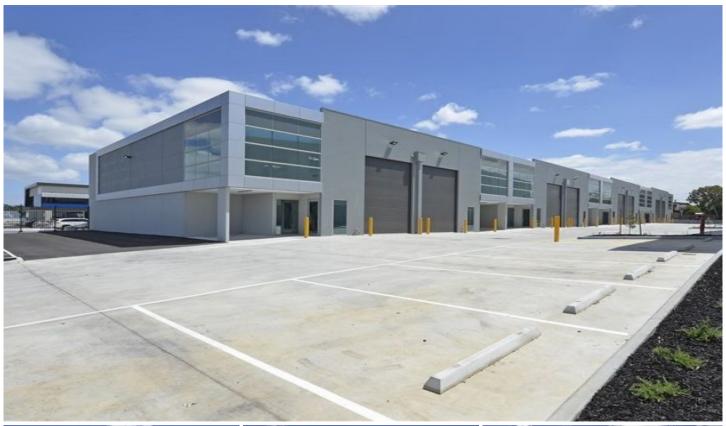

## 5/1-8 Precision Lane NOTTING HILL VIC

Only number 5 remains!!

Brand new boutique office warehouse development now complete and ready for occupancy.

Located only moments to the M1 freeway and surrounded by major international organisations such as Mercedes-Benz, NEC, Adidas & Monash University these buildings will impress!

## Features:

- + 8 office warehouses
- + Includes first floor mezzanine office
- + Office areas are fully carpeted and air-conditioned throughout

**Price**: \$870,000 / \$52,000

Building Size : 323 sqm

View : https://www.crabtrees.com.au/sale/vic/e