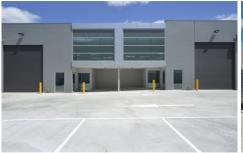

## 5/1-8 Precision Lane NOTTING HILL VIC

Only number 5 remains!!

Brand new boutique office warehouse development now complete and ready for occupancy.

Located only moments to the M1 freeway and surrounded by major international organisations such as Mercedes-Benz, NEC, Adidas & Monash University these buildings will impress!

## Features:

- + 8 office warehouses
- + Includes first floor mezzanine office
- + Office areas are fully carpeted and air-conditioned throughout

**Price**: \$870,000 / \$52,000

Building Size : 323 sqm

View : https://www.crabtrees.com.au/sale/vic/e