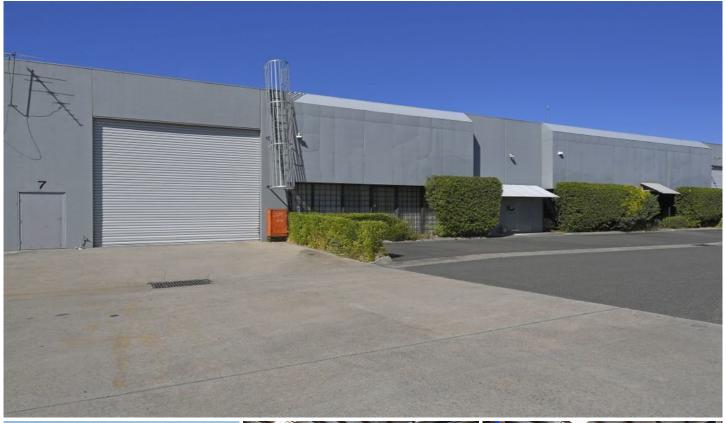

## 7/29 Business Park Drive NOTTING HILL VIC

Crabtrees Real Estate are excited to offer by Deadline Private Sale Unit 7/29 Business Park Drive Notting Hill, one of 2 side by side warehouses offered for the first time in over 25 years.

Kept in immaculate condition by the current Vendors, Unit 7 can be combined with Unit 8 to provide a total area of 1,626 sqm approx.

The properties are being offered separately and feature:

Unit 7

- + Clean as a whistle warehouse of 706 sqm
- + LED lighting, male and female toilets plus kitchenette