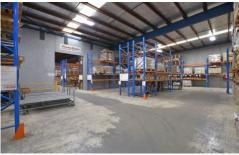

Kept in immaculate condition by the current Vendors, Unit 7 can be combined with Unit 8 to provide a total area of 1,626 sqm approx.

The properties are being offered separately and feature:

Unit 7

- + Clean as a whistle warehouse of 706 sqm
- + LED lighting, male and female toilets plus kitchenette