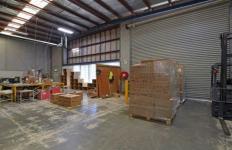

Kept in immaculate condition by the current Vendors, Unit 7 can be combined with Unit 8 to provide a total area of 1,626 sqm approx.

The properties are being offered separately and feature:

Unit 7

- + Clean as a whistle warehouse of 706 sqm
- + LED lighting, male and female toilets plus kitchenette