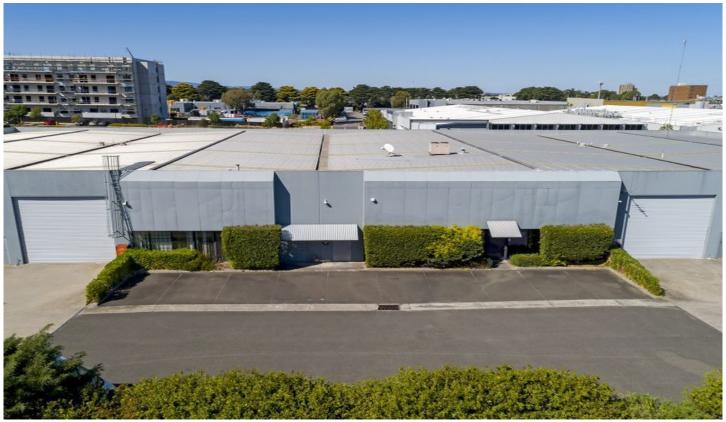

## 7 & 8/29 Business Park Drive NOTTING HILL VIC

Crabtrees Real Estate are excited to offer by Deadline Private Sale Units 7 & 8 /29 Business Park Drive Notting Hill, 2 side by side warehouses offered for the first time in over 25 years.

Kept in immaculate condition by the current Vendors, the properties have a combined approximate area of 1,626 sqm approx and are available together or separately and feature:

Unit 7

- + Clean as a whistle warehouse of 706 sqm
- + LED lighting, male and female toilets plus kitchenette
- + Excellent on site parking on title for 10 cars