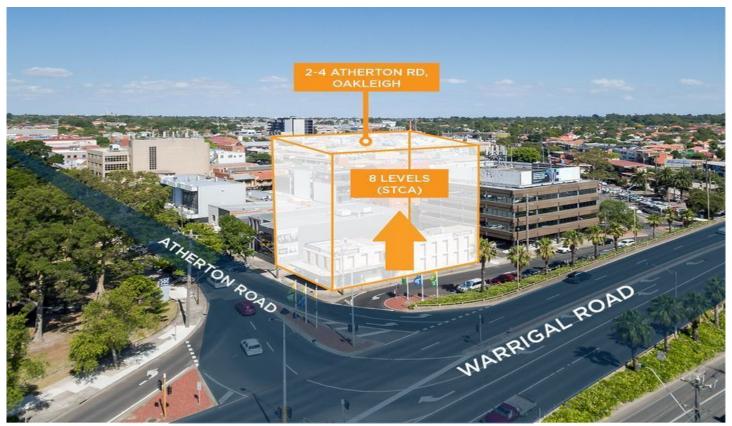

## 2-4 Atherton Road OAKLEIGH VIC

Crabtrees are pleased to offer for sale by public auction this unrepeatable development opportunity prominently located at the gateway to Oakleigh on the corner of Atherton and Warrigal Road.

## Property features:

- + Substantial site of 585sqm
- + First time offered in 25 years
- + Zoned Commercial 1
- + Major activity centre
- + Strategic development opportunity
- + Potential 8 storeys or more (STCA)
- + Highly successful apartment location
- + 2 street frontages plus rear lane access
- + Existing 2 storey building of 435sqm plus adjoining vacant land