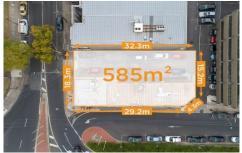

## Property features:

- + Substantial site of 585sqm
- + First time offered in 25 years
- + Zoned Commercial 1
- + Major activity centre
- + Strategic development opportunity
- + Potential 8 storeys or more (STCA)
- + Highly successful apartment location
- + 2 street frontages plus rear lane access
- + Existing 2 storey building of 435sqm plus adjoining vacant land

Price : Contact Agent Building Size : 435 sqm Land Size : 585 sqm

View : https://www.crabtrees.com.au/sale/vic/e ast/oakleigh/commercial/development/5

862900