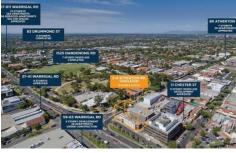

## 2-4 Atherton Road OAKLEIGH VIC

Crabtrees are pleased to offer for sale by public auction this unrepeatable development opportunity prominently located at the gateway to Oakleigh on the corner of Atherton and Warrigal Road.

## Property features:

- + Substantial site of 585sqm
- + First time offered in 25 years
- + Zoned Commercial 1
- + Major activity centre
- + Strategic development opportunity
- + Potential 8 storeys or more (STCA)
- + Highly successful apartment location
- + 2 street frontages plus rear lane access
- + Existing 2 storey building of 435sqm plus adjoining vacant land