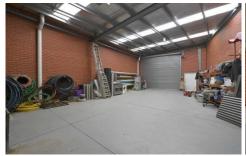

## Property Features:

- + Securely fenced complex
- + First floor office
- + Open warehouse
- + Good internal height
- + Duel roller doors
- + 3 Phase power
- + Rear outdoor storage space
- + Good natural light
- + Kitchen and toilet amenities