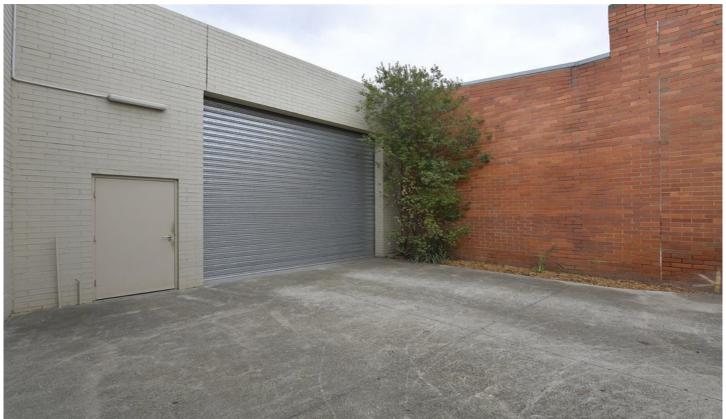

## 5/6 Wren Road MOORABBIN VIC

Located between Warrigal Road and South Road this perfect man cave or storage solution for your personal or business items. Convenience at your door step, with public transport and local shopping amenities and major arterial roads close by.

## Property Features:

- + Securely fenced complex
- + First floor office
- + Open warehouse
- + Good internal height
- + Duel roller doors
- + 3 Phase power
- + Rear outdoor storage space
- + Good natural light
- + Kitchen and toilet amenities