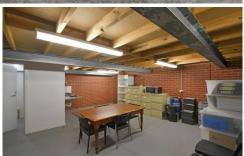

## Property Features:

- + Securely fenced complex
- + First floor office
- + Open warehouse
- + Good internal height
- + Duel roller doors
- + 3 Phase power
- + Rear outdoor storage space
- + Good natural light
- + Kitchen and toilet amenities