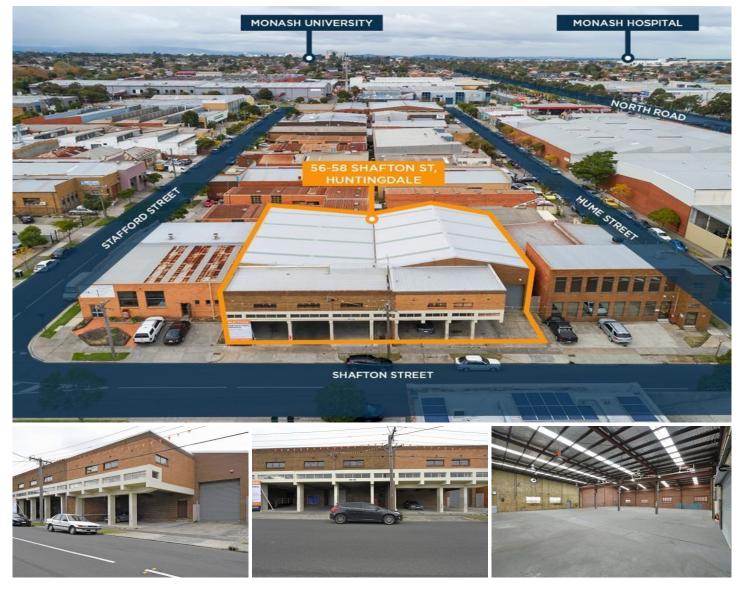

## 56-58 Shafton Street HUNTINGDALE VIC

Rare double fronted Industrial freehold located in the heart of the Huntingdales industrial precinct.

Ideally positioned with immediate access to North Road, Huntingdale Road and close to the M1. Located within a 250m walk is Huntingdale station and newly built bus stop plus retail/food sector, this is an opportunity not to be missed.

| Property | Features: |
|----------|-----------|

- + First floor office
- + Excellent warehouse height
- + Dual roller doors & loading dock
- + High power supply
- + Great Signage potential

| Price                | : Contact Agent |
|----------------------|-----------------|
| <b>Building Size</b> | : 955 sqm       |

View

Land Size

- : 1100 sqm
- : https://www.crabtrees.com.au/sale/vic/e ast/huntingdale/commercial/industrial/58 62926

https://www.crabtrees.com.au Crabtrees Real Estate is built on history, reputation and expertise. We offer a level of knowledge others can't m