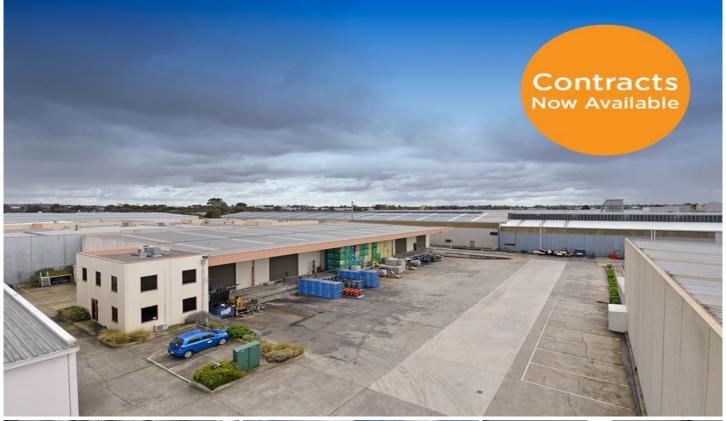

## 13 Kelletts Road ROWVILLE VIC

EXPRESSIONS OF INTEREST CLOSING WEDNESDAY 1st AUGUST AT 4pm

Crabtrees Real Estate & Colliers International are pleased to offer to the market an outstanding opportunity with huge upside!

## Features:

- + Two level air conditioned offices of 130sqm
- + Clear-span warehouse of 1,500sqm

**Price**: Expressions of interest

**Building Size**: 1630 sqm **Land Size**: 4922 sqm

and Size : 4922 sqm