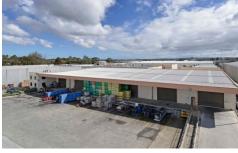

## The options:

- + Use in its current form and benefit from warehousing with secure hardstand/yard.
- + Extend the building up to 2,606sqm. (Council plans approved)
- + Or redevelop your own plan (STCA)

## Features:

- + Two level air conditioned offices of 130sqm
- + Clear-span warehouse of 1,500sqm

**Price**: Expressions of interest

**Building Size**: 1630 sqm **Land Size**: 4922 sqm

and Size : 4922 sqm