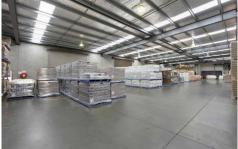

## Features:

- + Two level air conditioned offices of 130sqm
- + Clear-span warehouse of 1,500sqm

**Price**: Expressions of interest

**Building Size**: 1630 sqm **Land Size**: 4922 sqm

and Size : 4922 sqm