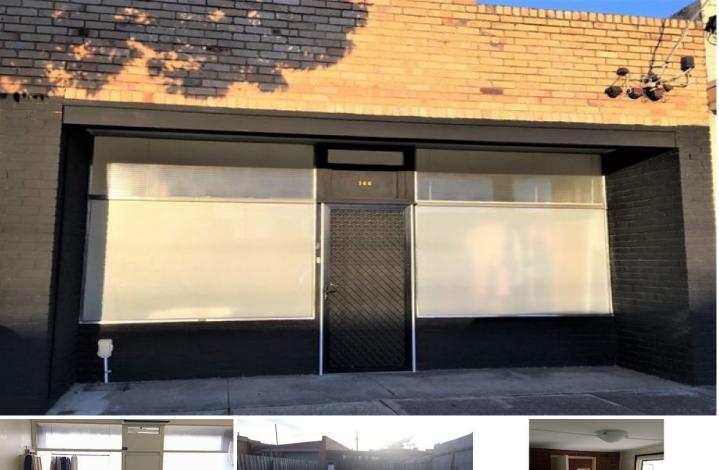

## 166 Haughton Road OAKLEIGH VIC

This well positioned free standing retail/office premise has great access to North Road, Huntingdale Road and Warrigal road and is one opportunity not to be missed. A stones throw away is Huntingdale's main retail hub of restaurants, cafes and shopping precinct along with the train and bus station.

**Property Features:** 

- + Industrial 1 zoning, providing a wide range of uses (stca)
- + Facing Haughton Road directly
- + Good natural light
- + Rear yard with lane access
- + Kitchen and toilet amenities