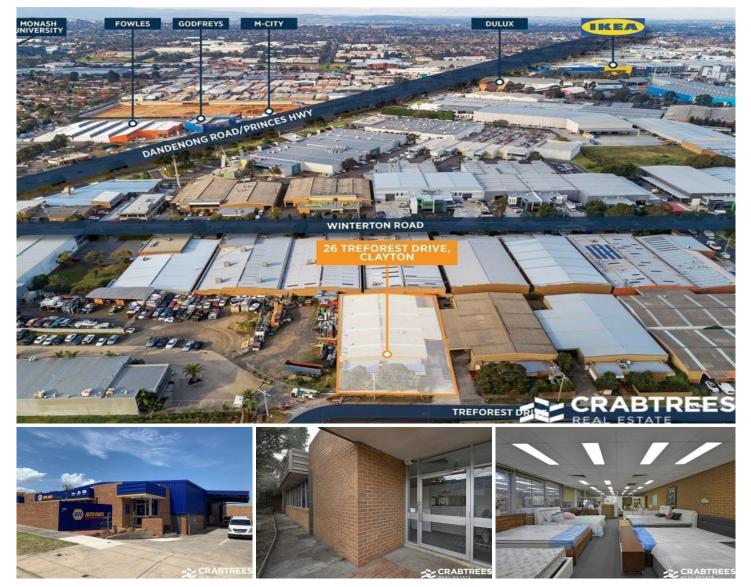

## **26 Treforest Drive CLAYTON VIC**

Crabtrees are pleased to offer for sale by auction this stand alone building of 1,015sqm on a site of 1,734sqm in the heart of Clayton.

Properties main features:

- + Showroom office area of 122sqm
- + Clear span warehouse of 893sqm
- + Bonus mezzanine storage of 100sqm
- + Excellent canopied side loading area
- + Multiple roller doors
- + Lunchroom and separate male/female toilets
- + Ample off street car parking
- + Storage shed at the rear of the property
- + Large rear yard

Centrally located close to Monash Medical Centre, Ikea Home Maker Centre and just off Dandenong Road/Princes

| Price                | : POA         |
|----------------------|---------------|
| <b>Building Size</b> | : 1015 sqm    |
| Land Size            | : 1734 sqm    |
| View                 | : https://www |