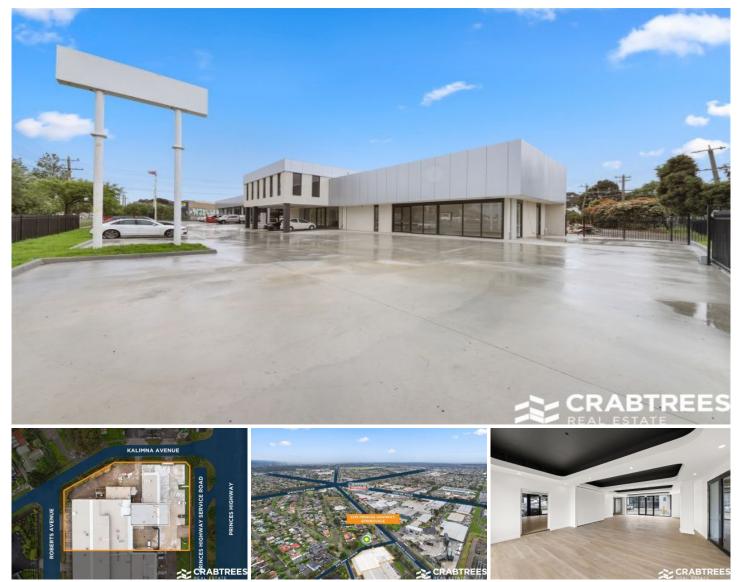

## Office/2215 Princes Highway Mulgrave VIC

Highly exposed offices with ground floor showroom facility of 803sqm\* on Princes Highway opposite the Harvey Norman/IKEA Homemaker Centre.

Features include:

- + Total office space area of 838sqm
- + Flexible leasing options
- + Excellent natural light to first floor
- + Ample on site parking
- + Kitchen and separate male and female toilets
- + Exposure to over 100,000\* cars passing daily